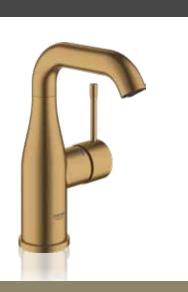

### **BRUSHED** COOL SUNRISE AN EXQUISITE **STATEMENT**

Make a statement with Brushed Cool Sunrise. It evokes sophistication and classic luxury, bringing a modern yet vintage charm to life. Coordinate with dark, light or white interiors.