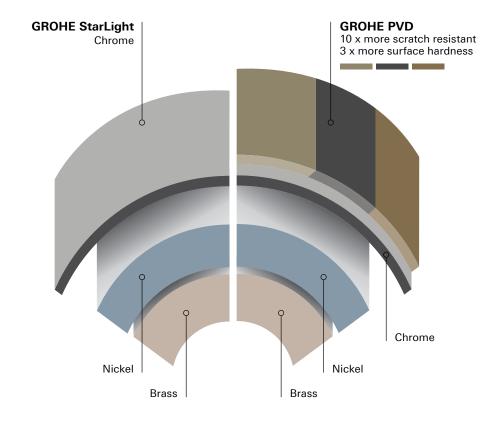

#### **GROHE PVD**

# UNRIVALLED, HARD AND SCRATCH RESISTANT

GROHE uses state-of-the-art technology to deliver exceptional quality finishes. The physical vapour deposition (PVD) process ensures that the surface composition is three-times harder, delivering glistening gold or sophisticated stainless-steel finishes. As well as being harder, the surface is also ten times more scratch resistant, so it can be cherished for a lifetime.