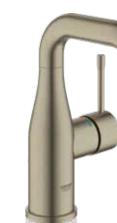

**BRUSHED** NICKEL

THE NATURAL

light concrete or marble.

HARMONIC STYLE

The natural feel. Use our Brushed Nickel finishes where high quality combines with organic elements to deliver clear-headed purity and natural warmth. Harmonises with stone,