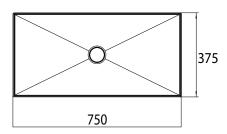

## Alape Metaphor Counter Basin 750mm White 9502507

| SPECIFICATIONS         |                                                                                                                                  |
|------------------------|----------------------------------------------------------------------------------------------------------------------------------|
| Recommended Use        | Domestic, Hotel & Commercial                                                                                                     |
| Material               | Enamelled Glazed Steel                                                                                                           |
| Colour                 | White                                                                                                                            |
| Bowl Capacity          | 26 Litres                                                                                                                        |
| Weight                 | 12.4kgs                                                                                                                          |
| Fixing                 | Bench Mounted (Silicone Seal)                                                                                                    |
| Taphole Configuration  | No Taphole                                                                                                                       |
| Overflow Configuration | No Overflow                                                                                                                      |
| Plug & Waste           | 32 x 40mm Plug and Waste.<br>(NOTE: European waste is<br>supplied with the product. Not<br>suitable for Australian application.) |
| Tapware                | Sold Separately                                                                                                                  |
| WARRANTY               |                                                                                                                                  |