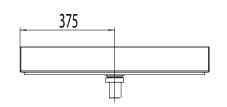

## Alape Metaphor Counter Basin 750mm White 9502507

| SPECIFICATIONS         |                                                                                                                                  |
|------------------------|----------------------------------------------------------------------------------------------------------------------------------|
| Recommended Use        | Domestic, Hotel & Commercial                                                                                                     |
| Material               | Enamelled Glazed Steel                                                                                                           |
| Colour                 | White                                                                                                                            |
| Bowl Capacity          | 26 Litres                                                                                                                        |
| Weight                 | 12.4kgs                                                                                                                          |
| Fixing                 | Bench Mounted (Silicone Seal)                                                                                                    |
| Taphole Configuration  | No Taphole                                                                                                                       |
| Overflow Configuration | No Overflow                                                                                                                      |
| Plug & Waste           | 32 x 40mm Plug and Waste.<br>(NOTE: European waste is<br>supplied with the product. Not<br>suitable for Australian application.) |
| Tapware                | Sold Separately                                                                                                                  |
| WARRANTY               |                                                                                                                                  |