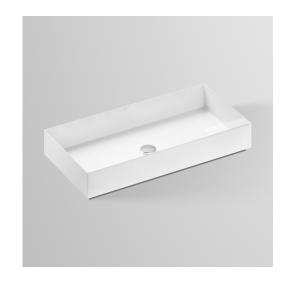

## Alape Metaphor Counter Basin 750mm White 9502507

| SPECIFICATIONS         |                                                                                                                                  |
|------------------------|----------------------------------------------------------------------------------------------------------------------------------|
| Recommended Use        | Domestic, Hotel & Commercial                                                                                                     |
| Material               | Enamelled Glazed Steel                                                                                                           |
| Colour                 | White                                                                                                                            |
| Bowl Capacity          | 26 Litres                                                                                                                        |
| Weight                 | 12.4kgs                                                                                                                          |
| Fixing                 | Bench Mounted (Silicone Seal)                                                                                                    |
| Taphole Configuration  | No Taphole                                                                                                                       |
| Overflow Configuration | No Overflow                                                                                                                      |
| Plug & Waste           | 32 x 40mm Plug and Waste.<br>(NOTE: European waste is<br>supplied with the product. Not<br>suitable for Australian application.) |
| Tapware                | Sold Separately                                                                                                                  |
| WARRANTY               |                                                                                                                                  |