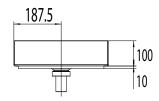

## Alape Metaphor Counter Basin 750mm White 9502507

| SPECIFICATIONS         |                                                                                                                                  |
|------------------------|----------------------------------------------------------------------------------------------------------------------------------|
| Recommended Use        | Domestic, Hotel & Commercial                                                                                                     |
| Material               | Enamelled Glazed Steel                                                                                                           |
| Colour                 | White                                                                                                                            |
| Bowl Capacity          | 26 Litres                                                                                                                        |
| Weight                 | 12.4kgs                                                                                                                          |
| Fixing                 | Bench Mounted (Silicone Seal)                                                                                                    |
| Taphole Configuration  | No Taphole                                                                                                                       |
| Overflow Configuration | No Overflow                                                                                                                      |
| Plug & Waste           | 32 x 40mm Plug and Waste.<br>(NOTE: European waste is<br>supplied with the product. Not<br>suitable for Australian application.) |
| Tapware                | Sold Separately                                                                                                                  |
| WARRANTY               |                                                                                                                                  |