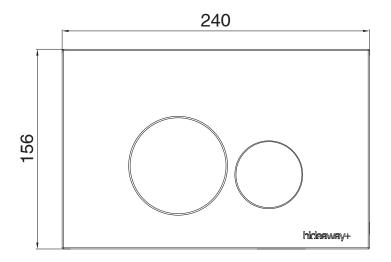

| Matte Black                      |
| Plating Method                | PVD                              |
| Material                      | Stainless Steel                  |
| Backing Material              | ABS Plastic                      |
| Button Material               | Stainless Steel                  |
| Toilet Button Type            | Dual Flush                       |
| Button Shape                  | Round Button                     |
| Application                   | Inwall                           |
| WARRANTY                      |                                  |
| Warranty - Domestic Use       | 12 Months                        |
| Spare Parts & Labour          | 12 Months                        |
| Please refer to Warranty Page | ge for full Terms and Conditions |







Dimensions are nominal measurements only.

## **CLEANING RECOMMENDATIONS:**

We recommend the use of soapy water or approved cleaners. This product should not be cleaned with abrasive materials. Damage caused by any improper treatment is not covered by the product warranty. Refer to Warranty Conditions

Disclaimer: Products in this specification manual must by regulation be installed by licensed and registered trade people. The manufacturer/distributor reserves the right to vary specifications or delete models from their range without prior notification. Dimensions are nominal measurements only. Dimensions and set-outs listed are correct at time of publication however the manufacturer/distributor takes no responsibility for printing errors.