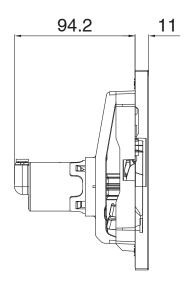

Matte Black                      |
| Plating Method                | PVD                              |
| Material                      | Stainless Steel                  |
| Backing Material              | ABS Plastic                      |
| Button Material               | Stainless Steel                  |
| Toilet Button Type            | Dual Flush                       |
| Button Shape                  | Round Button                     |
| Application                   | Inwall                           |
| WARRANTY                      |                                  |
| Warranty - Domestic Use       | 12 Months                        |
| Spare Parts & Labour          | 12 Months                        |
| Please refer to Warranty Page | ge for full Terms and Conditions |







Dimensions are nominal measurements only.

## **CLEANING RECOMMENDATIONS:**

We recommend the use of soapy water or approved cleaners. This product should not be cleaned with abrasive materials. Damage caused by any improper treatment is not covered by the product warranty. Refer to Warranty Conditions

Disclaimer: Products in this specification manual must by regulation be installed by licensed and registered trade people. The manufacturer/distributor reserves the right to vary specifications or delete models from their range without prior notification. Dimensions are nominal measurements only. Dimensions and set-outs listed are correct at time of publication however the manufacturer/distributor takes no responsibility for printing errors.