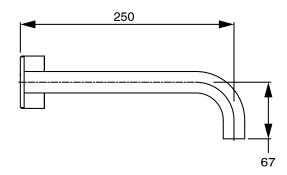

## Milli Pure Progressive Wall Bath Mixer Tap System 250mm with Diamond Textured Handle PVD Matte Black 9511329

| SPECIFICATIONS                                              |                               |
|-------------------------------------------------------------|-------------------------------|
| Recommended Use                                             | Domestic;Hotel;Commercial     |
| Colour Finish                                               | Matte Black                   |
| Primary Material                                            | DR Brass                      |
| Recommended Pressure Range                                  | 150 - 500 kPa as per AS3500   |
| Max Continuous Working Temperature (deg C)                  | 65                            |
| Min Continuous Working Temperature (deg C)                  | 5                             |
| Hot Water Unit Suitability                                  | Storage Tank; Continuous Flow |
| WARRANTY                                                    |                               |
| Warranty - Domestic Use (Years)                             | 15                            |
| Spare Parts & Labour (Years)                                | 1                             |
| Please refer to Warranty Page for full Terms and Conditions |                               |

Dimensions are nominal measurements only.