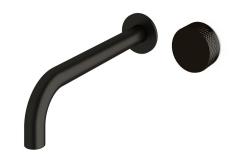

## Milli Pure Progressive Wall Bath Mixer Tap System 250mm with Diamond Textured Handle PVD Matte Black 9511329

| SPECIFICATIONS                                              |                               |
|-------------------------------------------------------------|-------------------------------|
| Recommended Use                                             | Domestic;Hotel;Commercial     |
| Colour Finish                                               | Matte Black                   |
| Primary Material                                            | DR Brass                      |
| Recommended Pressure Range                                  | 150 - 500 kPa as per AS3500   |
| Max Continuous Working Temperature (deg C)                  | 65                            |
| Min Continuous Working Temperature (deg C)                  | 5                             |
| Hot Water Unit Suitability                                  | Storage Tank; Continuous Flow |
| WARRANTY                                                    |                               |
| Warranty - Domestic Use (Years)                             | 15                            |
| Spare Parts & Labour (Years)                                | 1                             |
| Please refer to Warranty Page for full Terms and Conditions |                               |