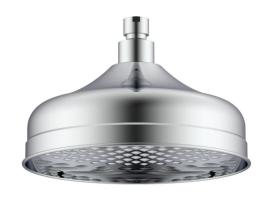

## Milli Monument Edit Shower Rose Only 200mm Chrome (3 Star)

## 4204455

| SPECIFICATIONS                                              |                              |
|-------------------------------------------------------------|------------------------------|
| Recommended Use                                             | Domestic, Hotel & Commercial |
| Colour                                                      | Chrome                       |
| Finish                                                      | Polished                     |
| Material                                                    | DR Brass                     |
| Recommended Pressure Range                                  | 150 - 500 kPa                |
| Maximum Continuous Working Temperature                      | 80 deg C                     |
| Suitable for Storage Tank Hot Water                         | Yes                          |
| Suitable for Continuous Flow Hot Water                      | Yes                          |
| Suitable for Gravity Feed Hot Water                         | No                           |
| WARRANTY                                                    |                              |
| Warranty - Domestic Use                                     | 15 Years                     |
| Spare Parts & Labour                                        | 12 Months                    |
| Please refer to Warranty Page for full Terms and Conditions |                              |