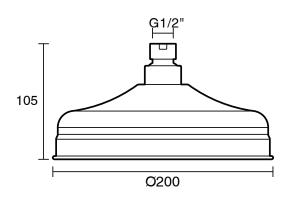

| 150 - 500 kPa                |
| Maximum Continuous Working Temperature                      | 80 deg C                     |
| Suitable for Storage Tank Hot Water                         | Yes                          |
| Suitable for Continuous Flow Hot Water                      | Yes                          |
| Suitable for Gravity Feed Hot Water                         | No                           |
| WARRANTY                                                    |                              |
| Warranty - Domestic Use                                     | 15 Years                     |
| Spare Parts & Labour                                        | 12 Months                    |
| Please refer to Warranty Page for full Terms and Conditions |                              |









Dimensions are nominal measurements only.

## **CLEANING RECOMMENDATIONS:**

We recommend the use of soapy water or approved cleaners. This product should not be cleaned with abrasive materials. Damage caused by any improper treatment is not covered by the product warranty. Refer to Warranty Conditions