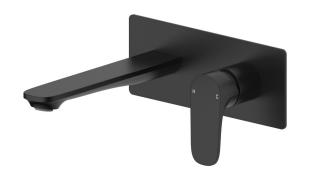

## Mizu Silk Wall Basin Mixer Set Kit Matte Black (5 Star)

## 9512009

| SPECIFICATIONS                                              |                              |
|-------------------------------------------------------------|------------------------------|
| Recommended Use                                             | Domestic, Hotel & Commercial |
| Colour                                                      | Matte Black                  |
| Body Material                                               | DR Brass                     |
| Recommended Pressure Range                                  | 150 - 500 kPa                |
| Maximum Continuous Working Temperature                      | 65 deg C                     |
| Suitable for Storage Tank Hot Water                         | Yes                          |
| Suitable for Continuous Flow Hot Water                      | Yes                          |
| Suitable for Gravity Feed Hot Water                         | No                           |
| WARRANTY                                                    |                              |
| Warranty - Domestic Use                                     | 10 Years                     |
| Spare Parts & Labour                                        | 12 Months                    |
| Please refer to Warranty Page for full Terms and Conditions |                              |