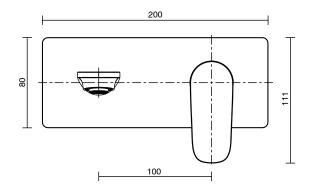

| 150 - 500 kPa                |
| Maximum Continuous Working Temperature                      | 65 deg C                     |
| Suitable for Storage Tank Hot Water                         | Yes                          |
| Suitable for Continuous Flow Hot Water                      | Yes                          |
| Suitable for Gravity Feed Hot Water                         | No                           |
| WARRANTY                                                    |                              |
| Warranty - Domestic Use                                     | 10 Years                     |
| Spare Parts & Labour                                        | 12 Months                    |
| Please refer to Warranty Page for full Terms and Conditions |                              |







Dimensions are nominal measurements only.

## **CLEANING RECOMMENDATIONS:**

We recommend the use of soapy water or approved cleaners. This product should not be cleaned with abrasive materials. Damage caused by any improper treatment is not covered by the product warranty. Refer to Warranty Conditions