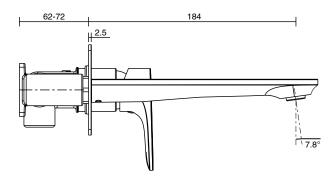

| 150 - 500 kPa                |
| Maximum Continuous Working Temperature                      | 65 deg C                     |
| Suitable for Storage Tank Hot Water                         | Yes                          |
| Suitable for Continuous Flow Hot Water                      | Yes                          |
| Suitable for Gravity Feed Hot Water                         | No                           |
| WARRANTY                                                    |                              |
| Warranty - Domestic Use                                     | 10 Years                     |
| Spare Parts & Labour                                        | 12 Months                    |
| Please refer to Warranty Page for full Terms and Conditions |                              |







Dimensions are nominal measurements only.

## **CLEANING RECOMMENDATIONS:**

We recommend the use of soapy water or approved cleaners. This product should not be cleaned with abrasive materials. Damage caused by any improper treatment is not covered by the product warranty. Refer to Warranty Conditions