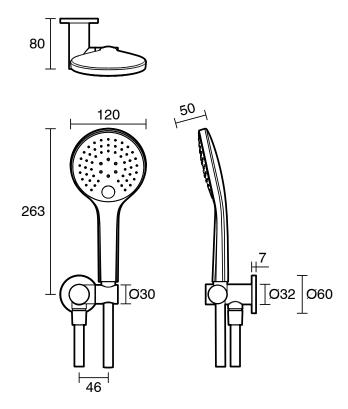

| 150 - 500 kPa                |
| Maximum Continuous Working Temperature                      | 65 deg C                     |
| Suitable for Storage Tank Hot Water                         | Yes                          |
| Suitable for Continuous Flow Hot Water                      | Yes                          |
| Suitable for Gravity Feed Hot Water                         | No                           |
| WARRANTY                                                    |                              |
| Warranty - Domestic Use                                     | 10 Years                     |
| Spare Parts & Labour                                        | 12 Months                    |
| Please refer to Warranty Page for full Terms and Conditions |                              |







Dimensions are nominal measurements only.

## **CLEANING RECOMMENDATIONS:**

We recommend the use of soapy water or approved cleaners. This product should not be cleaned with abrasive materials. Damage caused by any improper treatment is not covered by the product warranty. Refer to Warranty Conditions