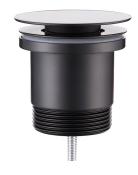

## Mizu Drift Universal DN40 Flat Pop Up Plug & Waste Matte Black 2299559

| SPECIFICATIONS                                              |                              |
|-------------------------------------------------------------|------------------------------|
| Recommended Use                                             | Domestic, Hotel & Commercial |
| Colour                                                      | Matte Black                  |
| Finish                                                      | Matte                        |
| WARRANTY                                                    |                              |
| Replacement Only - Domestic Use                             | 12 Months                    |
| Please refer to Warranty Page for full Terms and Conditions |                              |