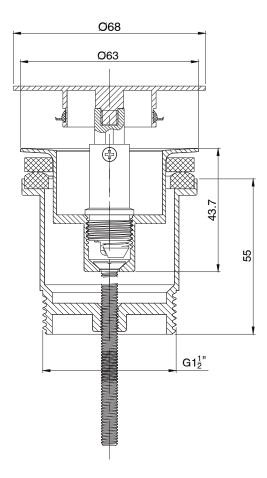

Up Plug & Waste Matte Black 2299559

| SPECIFICATIONS                                              |                              |
|-------------------------------------------------------------|------------------------------|
| Recommended Use                                             | Domestic, Hotel & Commercial |
| Colour                                                      | Matte Black                  |
| Finish                                                      | Matte                        |
| WARRANTY                                                    |                              |
| Replacement Only - Domestic Use                             | 12 Months                    |
| Please refer to Warranty Page for full Terms and Conditions |                              |





Dimensions are nominal measurements only.

## **CLEANING RECOMMENDATIONS:**

We recommend using a soft cloth or moist sponge with soapy water or mild detergent. Rinse with clean water, towel dry after cleaning. Clean regularly to protect surface finish. Do not use chemical or abrasive cleaners, avoid using a scrubbing brush or scourer sponge to clean. A soft brush can be used for hard to reach places. Damage caused by any improper treatment is not covered by the product warranty. Refer to Warranty Conditions.