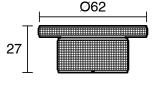

## Milli Etch Shower Mixer Tap with Diverter Brushed Gold

## 21746

| SPECIFICATIONS                                              |                               |
|-------------------------------------------------------------|-------------------------------|
| Recommended Use                                             | Domestic;Commercial;Hotel     |
| Colour Finish                                               | Brushed Gold                  |
| Primary Material                                            | Lead Free Brass               |
| Recommended Pressure Range                                  | 150 - 500 kPa as per AS3500   |
| Max Continuous Working Pressure (kPa)                       | 500                           |
| Max Continuous Working Temperature (deg C)                  | 75                            |
| Min Continuous Working Temperature (deg C)                  | 5                             |
| Hot Water Unit Suitability                                  | Storage Tank; Continuous Flow |
| WARRANTY                                                    |                               |
| Warranty - Domestic Use (Years)                             | 15                            |
| Spare Parts & Labour (Years)                                | 1                             |
| Please refer to Warranty Page for full Terms and Conditions |                               |