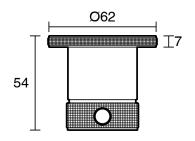

## Milli Etch Shower Mixer Tap with Diverter Brushed Gold

## 21746

| SPECIFICATIONS                                              |                               |
|-------------------------------------------------------------|-------------------------------|
| Recommended Use                                             | Domestic;Commercial;Hotel     |
| Colour Finish                                               | Brushed Gold                  |
| Primary Material                                            | Lead Free Brass               |
| Recommended Pressure Range                                  | 150 - 500 kPa as per AS3500   |
| Max Continuous Working Pressure (kPa)                       | 500                           |
| Max Continuous Working Temperature (deg C)                  | 75                            |
| Min Continuous Working Temperature (deg C)                  | 5                             |
| Hot Water Unit Suitability                                  | Storage Tank; Continuous Flow |
| WARRANTY                                                    |                               |
| Warranty - Domestic Use (Years)                             | 15                            |
| Spare Parts & Labour (Years)                                | 1                             |
| Please refer to Warranty Page for full Terms and Conditions |                               |