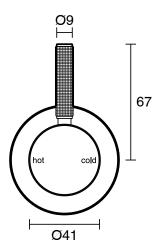

## Milli Etch Shower Mixer Tap with Diverter Brushed Gold

## 21746

| SPECIFICATIONS                                              |                               |
|-------------------------------------------------------------|-------------------------------|
| Recommended Use                                             | Domestic;Commercial;Hotel     |
| Colour Finish                                               | Brushed Gold                  |
| Primary Material                                            | Lead Free Brass               |
| Recommended Pressure Range                                  | 150 - 500 kPa as per AS3500   |
| Max Continuous Working Pressure (kPa)                       | 500                           |
| Max Continuous Working Temperature (deg C)                  | 75                            |
| Min Continuous Working Temperature (deg C)                  | 5                             |
| Hot Water Unit Suitability                                  | Storage Tank; Continuous Flow |
| WARRANTY                                                    |                               |
| Warranty - Domestic Use (Years)                             | 15                            |
| Spare Parts & Labour (Years)                                | 1                             |
| Please refer to Warranty Page for full Terms and Conditions |                               |