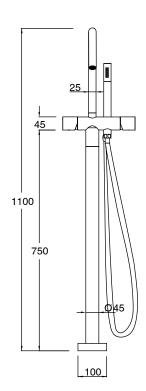

Brass                      |
| Recommended Pressure Range                                  | 150 - 500 kPa as per AS3500   |
| Max Continuous Working Temperature (deg C)                  | 65                            |
| Min Continuous Working Temperature (deg C)                  | 5                             |
| Hot Water Unit Suitability                                  | Storage Tank; Continuous Flow |
| WARRANTY                                                    |                               |
| Warranty - Domestic Use (Years)                             | 15                            |
| Spare Parts & Labour (Years)                                | 1                             |
| Please refer to Warranty Page for full Terms and Conditions |                               |









Dimensions are nominal measurements only.

## **CLEANING RECOMMENDATIONS:**

We recommend the use of soapy water or approved cleaners. This product should not be cleaned with abrasive materials. Damage caused by any improper treatment is not covered by the product warranty. Refer to Warranty Conditions