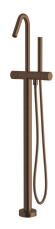

## Milli Pure Floor Mounted Bath Mixer Tap with Handshower and Cirque Textured Handle Trimset PVD Brushed Bronze (3 Star) 9511132

| SPECIFICATIONS                                              |                               |
|-------------------------------------------------------------|-------------------------------|
| Recommended Use                                             | Domestic;Hotel;Commercial     |
| Colour Finish                                               | Brushed Bronze                |
| Primary Material                                            | DR Brass                      |
| Recommended Pressure Range                                  | 150 - 500 kPa as per AS3500   |
| Max Continuous Working Temperature (deg C)                  | 65                            |
| Min Continuous Working Temperature (deg C)                  | 5                             |
| Hot Water Unit Suitability                                  | Storage Tank; Continuous Flow |
| WARRANTY                                                    |                               |
| Warranty - Domestic Use (Years)                             | 15                            |
| Spare Parts & Labour (Years)                                | 1                             |
| Please refer to Warranty Page for full Terms and Conditions |                               |