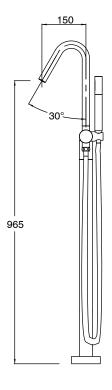

ass                      |
| Recommended Pressure Range                                  | 150 - 500 kPa as per AS3500   |
| Max Continuous Working Temperature (deg C)                  | 65                            |
| Min Continuous Working Temperature (deg C)                  | 5                             |
| Hot Water Unit Suitability                                  | Storage Tank; Continuous Flow |
| WARRANTY                                                    |                               |
| Warranty - Domestic Use (Years)                             | 15                            |
| Spare Parts & Labour (Years)                                | 1                             |
| Please refer to Warranty Page for full Terms and Conditions |                               |









Dimensions are nominal measurements only.

## **CLEANING RECOMMENDATIONS:**

We recommend the use of soapy water or approved cleaners. This product should not be cleaned with abrasive materials. Damage caused by any improper treatment is not covered by the product warranty. Refer to Warranty Conditions