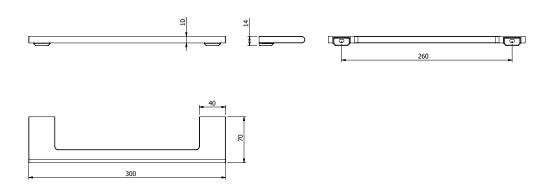

## Milli Meld Edit Single Towel Rail 300mm Brushed Gunmetal 2265666

| SPECIFICATIONS                                              |                              |
|-------------------------------------------------------------|------------------------------|
| Recommended Use                                             | Domestic, Hotel & Commercial |
| Colour                                                      | Brushed Gunmetal             |
| Material                                                    | Aluminium                    |
| WARRANTY                                                    |                              |
| Replacement Only - Domestic Use                             | 15 Years                     |
| Please refer to Warranty Page for full Terms and Conditions |                              |

Dimensions are nominal measurements only.

Disclaimer: Products in this specification manual must by regulation be installed by licensed and