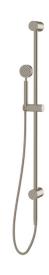

## Milli Mood Edit Single Rail Shower with Wall Water Inlet PVD Brushed Nickel (3 Star) 9511650

| SPECIFICATIONS                                              |                              |
|-------------------------------------------------------------|------------------------------|
| Recommended Use                                             | Domestic, Hotel & Commercial |
| Colour                                                      | PVD Brushed Nickel           |
| Recommended Pressure Range                                  | 300 - 500 kPa                |
| Maximum Continuous Working Temperature                      | 65 deg C                     |
| Suitable for Storage Tank Hot Water                         | Yes                          |
| Suitable for Continuous Flow Hot Water                      | Yes                          |
| Suitable for Gravity Feed Hot Water                         | No                           |
| WARRANTY                                                    |                              |
| Warranty - Domestic Use                                     | 15 Years                     |
| Spare Parts & Labour                                        | 12 Months                    |
| Please refer to Warranty Page for full Terms and Conditions |                              |