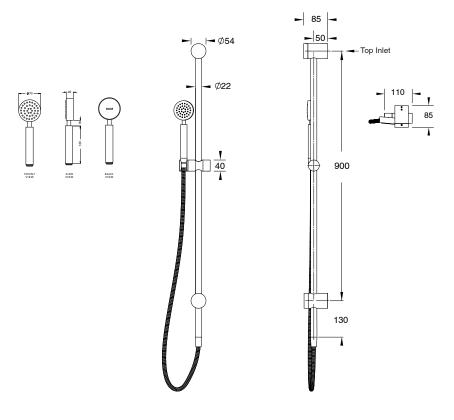

## Milli Mood Edit Single Rail Shower with Wall Water Inlet PVD Brushed Nickel (3 Star) 9511650

| SPECIFICATIONS                                              |                              |
|-------------------------------------------------------------|------------------------------|
| Recommended Use                                             | Domestic, Hotel & Commercial |
| Colour                                                      | PVD Brushed Nickel           |
| Recommended Pressure Range                                  | 300 - 500 kPa                |
| Maximum Continuous Working Temperature                      | 65 deg C                     |
| Suitable for Storage Tank Hot Water                         | Yes                          |
| Suitable for Continuous Flow Hot Water                      | Yes                          |
| Suitable for Gravity Feed Hot Water                         | No                           |
| WARRANTY                                                    |                              |
| Warranty - Domestic Use                                     | 15 Years                     |
| Spare Parts & Labour                                        | 12 Months                    |
| Please refer to Warranty Page for full Terms and Conditions |                              |

Dimensions are nominal measurements only.