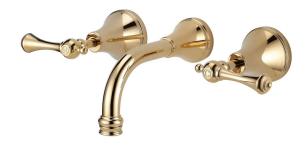

## Kado Era Wall Bath Set 150mm Lever Handle Brass Gold

## 9507597

| SPECIFICATIONS                                              |                              |
|-------------------------------------------------------------|------------------------------|
| Recommended Use                                             | Domestic, Hotel & Commercial |
| Colour                                                      | Brass Gold                   |
| Finish                                                      | Polished                     |
| Material                                                    | DR Brass                     |
| Recommended Pressure Range                                  | 150 - 500 kPa                |
| Maximum Continuous Working Temperature                      | 80 deg C                     |
| Suitable for Storage Tank Hot Water                         | Yes                          |
| Suitable for Continuous Flow Hot Water                      | Yes                          |
| Suitable for Gravity Feed Hot Water                         | No                           |
| WARRANTY                                                    |                              |
| Warranty - Domestic Use                                     | 10 Years                     |
| Spare Parts & Labour                                        | 12 Months                    |
| Please refer to Warranty Page for full Terms and Conditions |                              |