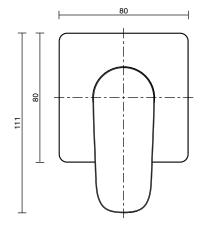

| 150 - 500 kPa                |
| Maximum Continuous Working Temperature                      | 65 deg C                     |
| Suitable for Storage Tank Hot Water                         | Yes                          |
| Suitable for Continuous Flow Hot Water                      | Yes                          |
| Suitable for Gravity Feed Hot Water                         | No                           |
| WARRANTY                                                    |                              |
| Warranty - Domestic Use                                     | 10 Years                     |
| Spare Parts & Labour                                        | 12 Months                    |
| Please refer to Warranty Page for full Terms and Conditions |                              |









Dimensions are nominal measurements only.

## **CLEANING RECOMMENDATIONS:**

We recommend the use of soapy water or approved cleaners. This product should not be cleaned with abrasive materials. Damage caused by any improper treatment is not covered by the product warranty. Refer to Warranty Conditions