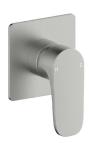

## Mizu Silk Shower Mixer Kit Brushed Nickel

## 9512002

| SPECIFICATIONS                                              |                              |
|-------------------------------------------------------------|------------------------------|
| Recommended Use                                             | Domestic, Hotel & Commercial |
| Colour                                                      | Brushed Nickel               |
| Finish                                                      | Brushed                      |
| Body Material                                               | Brass                        |
| Recommended Pressure Range                                  | 150 - 500 kPa                |
| Maximum Continuous Working Temperature                      | 65 deg C                     |
| Suitable for Storage Tank Hot Water                         | Yes                          |
| Suitable for Continuous Flow Hot Water                      | Yes                          |
| Suitable for Gravity Feed Hot Water                         | No                           |
| WARRANTY                                                    |                              |
| Warranty - Domestic Use                                     | 10 Years                     |
| Spare Parts & Labour                                        | 12 Months                    |
| Please refer to Warranty Page for full Terms and Conditions |                              |