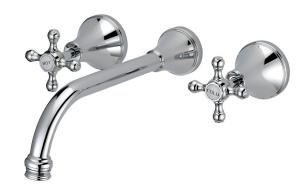

| 150 - 500 kPa                |
| Maximum Continuous Working Temperature                      | 80 deg C                     |
| Suitable for Storage Tank Hot Water                         | Yes                          |
| Suitable for Continuous Flow Hot Water                      | Yes                          |
| Suitable for Gravity Feed Hot Water                         | No                           |
| WARRANTY                                                    |                              |
| Warranty - Domestic Use                                     | 10 Years                     |
| Spare Parts & Labour                                        | 12 Months                    |
| Please refer to Warranty Page for full Terms and Conditions |                              |







Dimensions are nominal measurements only.

## **CLEANING RECOMMENDATIONS:**

We recommend the use of soapy water or approved cleaners. This product should not be cleaned with abrasive materials. Damage caused by any improper treatment is not covered by the product warranty. Refer to Warranty Conditions