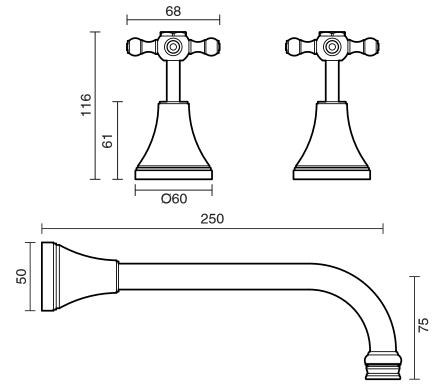

| 150 - 500 kPa                |
| Maximum Continuous Working Temperature                      | 80 deg C                     |
| Suitable for Storage Tank Hot Water                         | Yes                          |
| Suitable for Continuous Flow Hot Water                      | Yes                          |
| Suitable for Gravity Feed Hot Water                         | No                           |
| WARRANTY                                                    |                              |
| Warranty - Domestic Use                                     | 10 Years                     |
| Spare Parts & Labour                                        | 12 Months                    |
| Please refer to Warranty Page for full Terms and Conditions |                              |







Dimensions are nominal measurements only.

## **CLEANING RECOMMENDATIONS:**

We recommend the use of soapy water or approved cleaners. This product should not be cleaned with abrasive materials. Damage caused by any improper treatment is not covered by the product warranty. Refer to Warranty Conditions