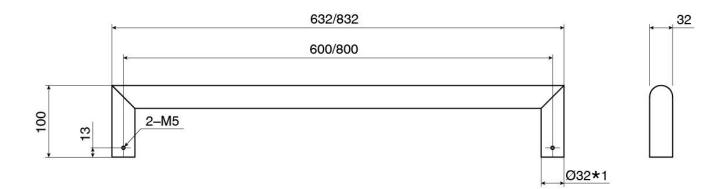

| Dry Element                  |
| Power Wattage                                               | 17 W                         |
| Voltage                                                     | 12 V AC 50Hz                 |
| IP Rating                                                   | IP55                         |
| WARRANTY                                                    |                              |
| Warranty - Domestic Use                                     | 7 Years                      |
| Spare Parts & Labour                                        | 12 Months                    |
| Please refer to Warranty Page for full Terms and Conditions |                              |
|                                                             |                              |





Dimensions are nominal measurements only.

## **CLEANING RECOMMENDATIONS:**

We recommend the use of a soft dry cloth. This product should not be cleaned with abrasive materials or cleaning agents. Damage caused by improper treatment is not covered by the product warranty - refer to warranty conditions.

Disclaimer: Products in this specification manual must by regulation be installed by licensed and registered trade people. The manufacturer/distributor reserves the right to vary specifications or delete models from their range without prior notification. Dimensions are nominal measurements only. Dimensions and set-outs listed are correct at time of publication however the manufacturer/distributor takes no responsibility for printing errors.

Published 24/02/2023

To see the complete Miz