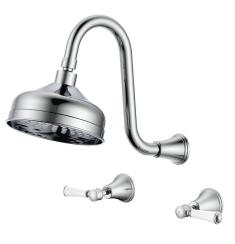

## Posh Canterbury Gooseneck Shower Set Lever Porcelain Handles Chrome (3 Star)

9509419