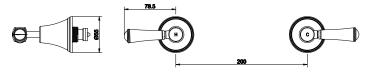

| DR Brass                     |
| Recommended Pressure Range                                  | 150 - 500 kPa as per AS3500  |
| Max Continuous Working Temperature (deg C)                  | 80                           |
| Min Continuous Working Temperature (deg C)                  | 5                            |
| Hot Water Unit Suitability                                  | Storage Tank;Continuous Flow |
| WARRANTY                                                    |                              |
| Warranty - Domestic Use (Years)                             | 10                           |
| Spare Parts & Labour (Years)                                | 1                            |
| Please refer to Warranty Page for full Terms and Conditions |                              |









Dimensions are nominal measurements only.

## **CLEANING RECOMMENDATIONS:**

We recommend the use of soapy water or approved cleaners. This product should not be cleaned with abrasive materials. Damage caused by any improper treatment is not covered by the product warranty. Refer to Warranty Conditions

Disclaimer: Products in this specification manual must by regulation be installed by licensed and registered trade people. The manufacturer/distributor reserves the right to vary specifications or delete models from their range without prior notification. Dimensions are nominal measurements only. Dimensions and set-outs listed are correct at time of publication however the manufacturer/distributor takes no responsibility for printing errors.

Published 02/04/2025

To see the complete Posh