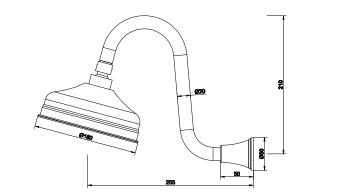

| DR Brass                     |
| Recommended Pressure Range                                  | 150 - 500 kPa as per AS3500  |
| Max Continuous Working Temperature (deg C)                  | 80                           |
| Min Continuous Working Temperature (deg C)                  | 5                            |
| Hot Water Unit Suitability                                  | Storage Tank;Continuous Flow |
| WARRANTY                                                    |                              |
| Warranty - Domestic Use (Years)                             | 10                           |
| Spare Parts & Labour (Years)                                | 1                            |
| Please refer to Warranty Page for full Terms and Conditions |                              |









Dimensions are nominal measurements only.

## **CLEANING RECOMMENDATIONS:**

We recommend the use of soapy water or approved cleaners. This product should not be cleaned with abrasive materials. Damage caused by any improper treatment is not covered by the product warranty. Refer to Warranty Conditions

Disclaimer: Products in this specification manual must by regulation be installed by licensed and registered trade people. The manufacturer/distributor reserves the right to vary specifications or delete models from their range without prior notification. Dimensions are nominal measurements only. Dimensions and set-outs listed are correct at time of publication however the manufacturer/distributor takes no responsibility for printing errors.

Published 02/04/2025

To see the complete