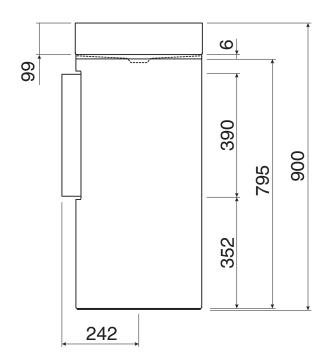

## 9508140

| SPECIFICATIONS                                              |                              |
|-------------------------------------------------------------|------------------------------|
| Recommended Use                                             | Domestic, Hotel & Commercial |
| Material                                                    | Glazed Steel                 |
| Colour                                                      | Bi-Colour                    |
| Bowl Capacity                                               | 11.5 Litres                  |
| Weight                                                      | 20.5kgs                      |
| Fixing                                                      | Wall Mount Installation      |
| Taphole Configuration                                       | No Taphole                   |
| Overflow Configuration                                      | No Overflow                  |
| Plug & Waste                                                | Sold Separately              |
| Tapware                                                     | Sold Separately              |
| WARRANTY                                                    |                              |
| Warranty - Domestic Use                                     | 15 Years                     |
| Spare Parts & Labour                                        | 12 Months                    |
| Please refer to Warranty Page for full Terms and Conditions |                              |