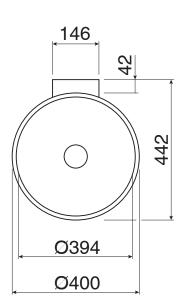

## 9508140

| SPECIFICATIONS                                              |                              |
|-------------------------------------------------------------|------------------------------|
| Recommended Use                                             | Domestic, Hotel & Commercial |
| Material                                                    | Glazed Steel                 |
| Colour                                                      | Bi-Colour                    |
| Bowl Capacity                                               | 11.5 Litres                  |
| Weight                                                      | 20.5kgs                      |
| Fixing                                                      | Wall Mount Installation      |
| Taphole Configuration                                       | No Taphole                   |
| Overflow Configuration                                      | No Overflow                  |
| Plug & Waste                                                | Sold Separately              |
| Tapware                                                     | Sold Separately              |
| WARRANTY                                                    |                              |
| Warranty - Domestic Use                                     | 15 Years                     |
| Spare Parts & Labour                                        | 12 Months                    |
| Please refer to Warranty Page for full Terms and Conditions |                              |