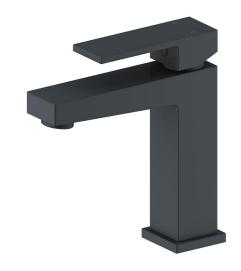

## Mizu Bloc MK2 Basin Mixer Matte Black (4\*)

| SPECIFICATIONS                                    |                              |
|---------------------------------------------------|------------------------------|
| Recommended Use                                   | Domestic, Hotel & Commercial |
| Colour                                            | Matte Black                  |
| Colour Availability                               | Chrome, Matte Black          |
| Recommended Pressure Range                        | 150 - 500kPa                 |
| Max Continuous Working Pressure                   | 500kPa                       |
| Max Continuous Working Temperature                | 80°C                         |
| Suitable for Storage Tank Hot Water               | Yes                          |
| Suitable for Continuous Flow Hot Water            | Yes                          |
| Suitable for Gravity Feed Hot Water               | No                           |
| Hot and Cold water inlet pressure should be equal |                              |