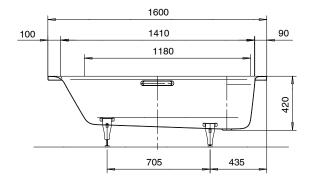

## Kaldewei Puro Inset Bath with White Multifiller 1600mm x 700mm White 1771653

| SPECIFICATIONS                                              |                              |
|-------------------------------------------------------------|------------------------------|
| Recommended Use                                             | Domestic, Hotel & Commercial |
| Material                                                    | Steel Enamel                 |
| Colour                                                      | White                        |
| Capacity                                                    | 105 ltr                      |
| Weight                                                      | 46 kg                        |
| Overflow Configuration                                      | Overflow                     |
| Mounting                                                    | Inset                        |
| Plug & Waste Size                                           | 40mm                         |
| Plug & Waste                                                | Included                     |
| WARRANTY                                                    |                              |
| Warranty - Domestic Use                                     | 30 Years                     |
| Parts Replacement Only                                      | 12 Months                    |
| Please refer to Warranty Page for full Terms and Conditions |                              |

Dimensions are nominal measurements only.