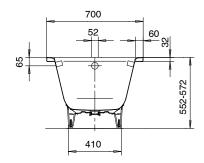

## Kaldewei Puro Inset Bath with White Multifiller 1600mm x 700mm White 1771653

| SPECIFICATIONS                                              |                              |
|-------------------------------------------------------------|------------------------------|
| Recommended Use                                             | Domestic, Hotel & Commercial |
| Material                                                    | Steel Enamel                 |
| Colour                                                      | White                        |
| Capacity                                                    | 105 ltr                      |
| Weight                                                      | 46 kg                        |
| Overflow Configuration                                      | Overflow                     |
| Mounting                                                    | Inset                        |
| Plug & Waste Size                                           | 40mm                         |
| Plug & Waste                                                | Included                     |
| WARRANTY                                                    |                              |
| Warranty - Domestic Use                                     | 30 Years                     |
| Parts Replacement Only                                      | 12 Months                    |
| Please refer to Warranty Page for full Terms and Conditions |                              |

Dimensions are nominal measurements only.