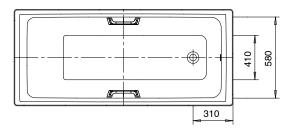

## Kaldewei Puro Inset Bath with White Multifiller 1600mm x 700mm White 1771653

| SPECIFICATIONS                                              |                              |
|-------------------------------------------------------------|------------------------------|
| Recommended Use                                             | Domestic, Hotel & Commercial |
| Material                                                    | Steel Enamel                 |
| Colour                                                      | White                        |
| Capacity                                                    | 105 ltr                      |
| Weight                                                      | 46 kg                        |
| Overflow Configuration                                      | Overflow                     |
| Mounting                                                    | Inset                        |
| Plug & Waste Size                                           | 40mm                         |
| Plug & Waste                                                | Included                     |
| WARRANTY                                                    |                              |
| Warranty - Domestic Use                                     | 30 Years                     |
| Parts Replacement Only                                      | 12 Months                    |
| Please refer to Warranty Page for full Terms and Conditions |                              |

Dimensions are nominal measurements only.