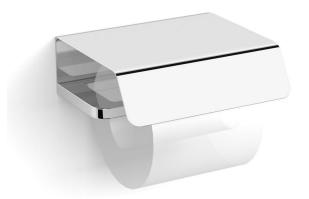

## Milli Glance Toilet Roll Holder with Cover Chrome

## 9503859

| SPECIFICATIONS                                              |                              |
|-------------------------------------------------------------|------------------------------|
| Recommended Use                                             | Domestic, Hotel & Commercial |
| Colour                                                      | Chrome                       |
| WARRANTY                                                    |                              |
| Replacement Only - Domestic Use                             | 15 Years                     |
| Please refer to Warranty Page for full Terms and Conditions |                              |









Dimensions are nominal measurements only.

## **CLEANING RECOMMENDATIONS:**

We recommend the use of soapy water or approved cleaners. This product should not be cleaned with abrasive materials. Damage caused by any improper treatment is not covered by the product warranty. Refer to Warranty Conditions

Disclaimer: Products in this specification manual must by regulation be installed by licensed and registered trade people. The manufacturer/distributor reserves the right to vary specifications or delete models from their range without prior notification. Dimensions are nominal measurements only. Dimensions and set-outs listed are correct at time of publication however the manufacturer/distributor takes no responsibility for printing errors.