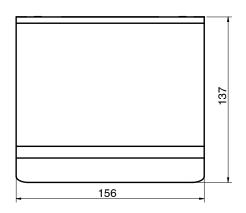

## Milli Glance Toilet Roll Holder with Cover Chrome

## 9503859

| SPECIFICATIONS                                              |                              |
|-------------------------------------------------------------|------------------------------|
| Recommended Use                                             | Domestic, Hotel & Commercial |
| Colour                                                      | Chrome                       |
| WARRANTY                                                    |                              |
| Replacement Only - Domestic Use                             | 15 Years                     |
| Please refer to Warranty Page for full Terms and Conditions |                              |









Dimensions are nominal measurements only.

## **CLEANING RECOMMENDATIONS:**

We recommend the use of soapy water or approved cleaners. This product should not be cleaned with abrasive materials. Damage caused by any improper treatment is not covered by the product warranty. Refer to Warranty Conditions

Disclaimer: Products in this specification manual must by regulation be installed by licensed and registered trade people. The manufacturer/distributor reserves the right to vary specifications or delete models from their range without prior notification. Dimensions are nominal measurements only. Dimensions and set-outs listed are correct at time of publication however the manufacturer/distributor takes no responsibility for printing errors.