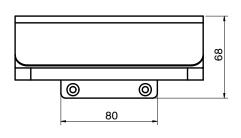

## Milli Glance Toilet Roll Holder with Cover Chrome

## 9503859

| SPECIFICATIONS                                              |                              |
|-------------------------------------------------------------|------------------------------|
| Recommended Use                                             | Domestic, Hotel & Commercial |
| Colour                                                      | Chrome                       |
| WARRANTY                                                    |                              |
| Replacement Only - Domestic Use                             | 15 Years                     |
| Please refer to Warranty Page for full Terms and Conditions |                              |









Dimensions are nominal measurements only.

## **CLEANING RECOMMENDATIONS:**

We recommend the use of soapy water or approved cleaners. This product should not be cleaned with abrasive materials. Damage caused by any improper treatment is not covered by the product warranty. Refer to Warranty Conditions

Disclaimer: Products in this specification manual must by regulation be installed by licensed and registered trade people. The manufacturer/distributor reserves the right to vary specifications or delete models from their range without prior notification. Dimensions are nominal measurements only. Dimensions and set-outs listed are correct at time of publication however the manufacturer/distributor takes no responsibility for printing errors.