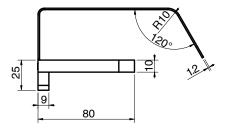

## Milli Glance Toilet Roll Holder with Cover Chrome

## 9503859

| SPECIFICATIONS                                              |                              |
|-------------------------------------------------------------|------------------------------|
| Recommended Use                                             | Domestic, Hotel & Commercial |
| Colour                                                      | Chrome                       |
| WARRANTY                                                    |                              |
| Replacement Only - Domestic Use                             | 15 Years                     |
| Please refer to Warranty Page for full Terms and Conditions |                              |









Dimensions are nominal measurements only.

## **CLEANING RECOMMENDATIONS:**

We recommend the use of soapy water or approved cleaners. This product should not be cleaned with abrasive materials. Damage caused by any improper treatment is not covered by the product warranty. Refer to Warranty Conditions

Disclaimer: Products in this specification manual must by regulation be installed by licensed and registered trade people. The manufacturer/distributor reserves the right to vary specifications or delete models from their range without prior notification. Dimensions are nominal measurements only. Dimensions and set-outs listed are correct at time of publication however the manufacturer/distributor takes no responsibility for printing errors.