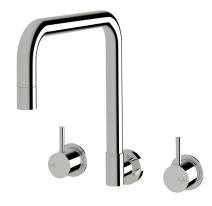

## Sussex Scala Wall Spa Set Square Chrome 2261619

| SPECIFICATIONS                                              |                                              |
|-------------------------------------------------------------|----------------------------------------------|
| Recommended Use                                             | Domestic;Hotel;Commercial                    |
| Colour Finish                                               | Polished Chrome                              |
| Primary Material                                            | DR Brass                                     |
| Recommended Pressure Range                                  | 150 - 500 kPa as per AS3500                  |
| Max Continuous Working Temperature (deg C)                  | 80                                           |
| Min Continuous Working Temperature (deg C)                  | 5                                            |
| Hot Water Unit Suitability                                  | Gravity Feed;Storage<br>Tank;Continuous Flow |
| WARRANTY                                                    |                                              |
| Warranty - Domestic Use (Years)                             | 15                                           |
| Spare Parts & Labour (Years)                                | 15                                           |
| Please refer to Warranty Page for full Terms and Conditions |                                              |