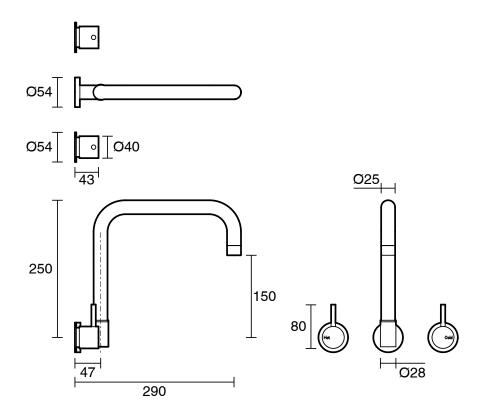

## Sussex Scala Wall Spa Set Square Chrome 2261619

| SPECIFICATIONS                                              |                                              |
|-------------------------------------------------------------|----------------------------------------------|
| Recommended Use                                             | Domestic;Hotel;Commercial                    |
| Colour Finish                                               | Polished Chrome                              |
| Primary Material                                            | DR Brass                                     |
| Recommended Pressure Range                                  | 150 - 500 kPa as per AS3500                  |
| Max Continuous Working Temperature (deg C)                  | 80                                           |
| Min Continuous Working Temperature (deg C)                  | 5                                            |
| Hot Water Unit Suitability                                  | Gravity Feed;Storage<br>Tank;Continuous Flow |
| WARRANTY                                                    |                                              |
| Warranty - Domestic Use (Years)                             | 15                                           |
| Spare Parts & Labour (Years)                                | 15                                           |
| Please refer to Warranty Page for full Terms and Conditions |                                              |

Dimensions are nominal measurements only.