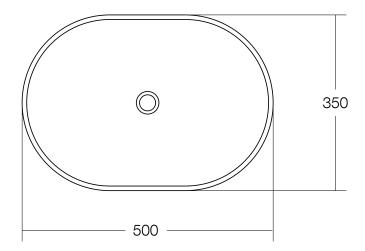

## Venice 500 Basin Solid Surface White

| SPECIFICATIONS                                              |                                    |
|-------------------------------------------------------------|------------------------------------|
| Recommended Use                                             | Domestic, Hotel & Commercial       |
| Material                                                    | Solid Surface                      |
| Colour                                                      | White                              |
| Capacity                                                    | 11 Litres                          |
| Weight                                                      | 5 kg                               |
| Overflow                                                    | No                                 |
| Plug & Waste                                                | 32-40mm Solid Surface Pop-up Waste |
| Options                                                     | Softskin colours available         |
| WARRANTY                                                    |                                    |
| Warranty - Domestic Use                                     | 15 Years                           |
| Please refer to Warranty Page for full Terms and Conditions |                                    |