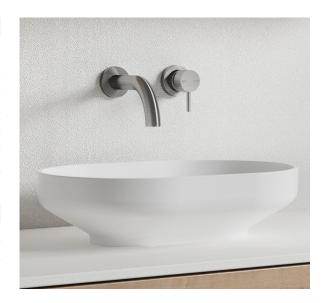

## Venice 500 Basin Solid Surface White

| SPECIFICATIONS                                              |                                    |
|-------------------------------------------------------------|------------------------------------|
| Recommended Use                                             | Domestic, Hotel & Commercial       |
| Material                                                    | Solid Surface                      |
| Colour                                                      | White                              |
| Capacity                                                    | 11 Litres                          |
| Weight                                                      | 5 kg                               |
| Overflow                                                    | No                                 |
| Plug & Waste                                                | 32-40mm Solid Surface Pop-up Waste |
| Options                                                     | Softskin colours available         |
| WARRANTY                                                    |                                    |
| Warranty - Domestic Use                                     | 15 Years                           |
| Please refer to Warranty Page for full Terms and Conditions |                                    |