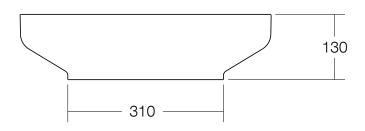

## Venice 500 Basin Solid Surface White

| SPECIFICATIONS                                              |                                    |
|-------------------------------------------------------------|------------------------------------|
| Recommended Use                                             | Domestic, Hotel & Commercial       |
| Material                                                    | Solid Surface                      |
| Colour                                                      | White                              |
| Capacity                                                    | 11 Litres                          |
| Weight                                                      | 5 kg                               |
| Overflow                                                    | No                                 |
| Plug & Waste                                                | 32-40mm Solid Surface Pop-up Waste |
| Options                                                     | Softskin colours available         |
| WARRANTY                                                    |                                    |
| Warranty - Domestic Use                                     | 15 Years                           |
| Please refer to Warranty Page for full Terms and Conditions |                                    |