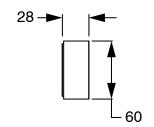

ass                      |
| Recommended Pressure Range                                  | 150 - 500 kPa as per AS3500   |
| Max Continuous Working Temperature (deg C)                  | 65                            |
| Min Continuous Working Temperature (deg C)                  | 5                             |
| Hot Water Unit Suitability                                  | Storage Tank; Continuous Flow |
| WARRANTY                                                    |                               |
| Warranty - Domestic Use (Years)                             | 15                            |
| Spare Parts & Labour (Years)                                | 1                             |
| Please refer to Warranty Page for full Terms and Conditions |                               |













Dimensions are nominal measurements only.

## **CLEANING RECOMMENDATIONS:**

We recommend the use of soapy water or approved cleaners. This product should not be cleaned with abrasive materials. Damage caused by any improper treatment is not covered by the product warranty. Refer to Warranty Conditions