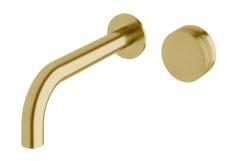

## Milli Pure Progressive Wall Basin Mixer Tap System 200mm with Cirque Textured Handle PVD Brushed Gold (3 Star) 9510860

| SPECIFICATIONS                                              |                               |
|-------------------------------------------------------------|-------------------------------|
| Recommended Use                                             | Domestic;Hotel;Commercial     |
| Colour Finish                                               | Brushed Gold                  |
| Primary Material                                            | DR Brass                      |
| Recommended Pressure Range                                  | 150 - 500 kPa as per AS3500   |
| Max Continuous Working Temperature (deg C)                  | 65                            |
| Min Continuous Working Temperature (deg C)                  | 5                             |
| Hot Water Unit Suitability                                  | Storage Tank; Continuous Flow |
| WARRANTY                                                    |                               |
| Warranty - Domestic Use (Years)                             | 15                            |
| Spare Parts & Labour (Years)                                | 1                             |
| Please refer to Warranty Page for full Terms and Conditions |                               |