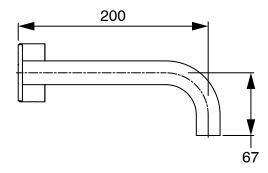

s                      |
| Recommended Pressure Range                                  | 150 - 500 kPa as per AS3500   |
| Max Continuous Working Temperature (deg C)                  | 65                            |
| Min Continuous Working Temperature (deg C)                  | 5                             |
| Hot Water Unit Suitability                                  | Storage Tank; Continuous Flow |
| WARRANTY                                                    |                               |
| Warranty - Domestic Use (Years)                             | 15                            |
| Spare Parts & Labour (Years)                                | 1                             |
| Please refer to Warranty Page for full Terms and Conditions |                               |













Dimensions are nominal measurements only.

## **CLEANING RECOMMENDATIONS:**

We recommend the use of soapy water or approved cleaners. This product should not be cleaned with abrasive materials. Damage caused by any improper treatment is not covered by the product warranty. Refer to Warranty Conditions