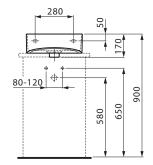

## LAUFEN Sonar Wall Basin Only with Overflow 1 Taphole 410x420 White 9510135

| SPECIFICATIONS                                              |                           |
|-------------------------------------------------------------|---------------------------|
| Recommended Use                                             | Domestic;Hotel;Commercial |
| Material                                                    | SaphirKeramik             |
| Basin Colour                                                | White                     |
| Bowl Capacity (L)                                           | 6.3                       |
| Weight (kg)                                                 | 9.5                       |
| Taphole Configuration                                       | One                       |
| Overflow Included                                           | Yes                       |
| Plug & Waste Included                                       | No                        |
| WARRANTY                                                    |                           |
| Warranty - Domestic Use (Years)                             | 15                        |
| Spare Parts & Labour (Years)                                | 1                         |
| Please refer to Warranty Page for full Terms and Conditions |                           |

Dimensions are nominal measurements only.