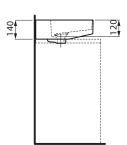

## LAUFEN Sonar Wall Basin Only with Overflow 1 Taphole 410x420 White 9510135

| SPECIFICATIONS                                              |                           |
|-------------------------------------------------------------|---------------------------|
| Recommended Use                                             | Domestic;Hotel;Commercial |
| Material                                                    | SaphirKeramik             |
| Basin Colour                                                | White                     |
| Bowl Capacity (L)                                           | 6.3                       |
| Weight (kg)                                                 | 9.5                       |
| Taphole Configuration                                       | One                       |
| Overflow Included                                           | Yes                       |
| Plug & Waste Included                                       | No                        |
| WARRANTY                                                    |                           |
| Warranty - Domestic Use (Years)                             | 15                        |
| Spare Parts & Labour (Years)                                | 1                         |
| Please refer to Warranty Page for full Terms and Conditions |                           |

Dimensions are nominal measurements only.