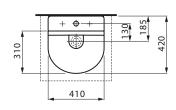

## LAUFEN Sonar Wall Basin Only with Overflow 1 Taphole 410x420 White 9510135

| SPECIFICATIONS                                              |                           |
|-------------------------------------------------------------|---------------------------|
| Recommended Use                                             | Domestic;Hotel;Commercial |
| Material                                                    | SaphirKeramik             |
| Basin Colour                                                | White                     |
| Bowl Capacity (L)                                           | 6.3                       |
| Weight (kg)                                                 | 9.5                       |
| Taphole Configuration                                       | One                       |
| Overflow Included                                           | Yes                       |
| Plug & Waste Included                                       | No                        |
| WARRANTY                                                    |                           |
| Warranty - Domestic Use (Years)                             | 15                        |
| Spare Parts & Labour (Years)                                | 1                         |
| Please refer to Warranty Page for full Terms and Conditions |                           |

Dimensions are nominal measurements only.