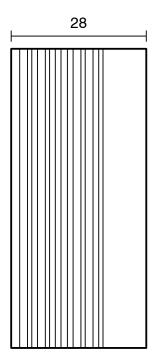

ass                      |
| Recommended Pressure Range                                  | 150 - 500 kPa as per AS3500   |
| Max Continuous Working Temperature (deg C)                  | 65                            |
| Min Continuous Working Temperature (deg C)                  | 5                             |
| Hot Water Unit Suitability                                  | Storage Tank; Continuous Flow |
| WARRANTY                                                    |                               |
| Warranty - Domestic Use (Years)                             | 15                            |
| Spare Parts & Labour (Years)                                | 1                             |
| Please refer to Warranty Page for full Terms and Conditions |                               |







Dimensions are nominal measurements only.

## **CLEANING RECOMMENDATIONS:**

We recommend the use of soapy water or approved cleaners. This product should not be cleaned with abrasive materials. Damage caused by any improper treatment is not covered by the product warranty. Refer to Warranty Conditions