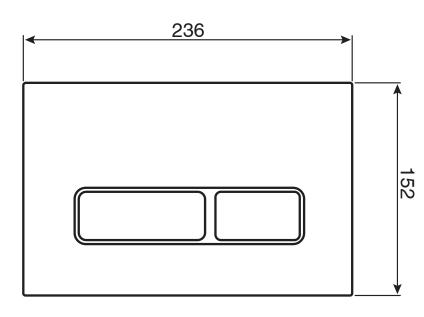

## HIDEAWAY PLUS RECTANGLE PUSH PLATE (IN-WALL)

page 1 of 1

| SPECIFICATIONS  |                                                                                                    |
|-----------------|----------------------------------------------------------------------------------------------------|
| Recommended Use | Domestic, hotel and commercial                                                                     |
| Buttons         | ABS with Chrome trim                                                                               |
| Backing Plate   | ABS. Available in Chrome, White, Silver, Black, Matte Black, Brushed Nickel, Brushed and Champagne |
|                 |                                                                                                    |