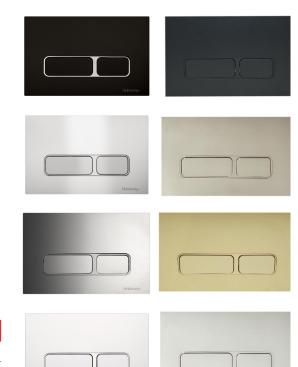

## HIDEAWAY PLUS RECTANGLE PUSH PLATE (IN-WALL)

page 1 of 1

| SPECIFICATIONS  |                                                                                                    |
|-----------------|----------------------------------------------------------------------------------------------------|
| Recommended Use | Domestic, hotel and commercial                                                                     |
| Buttons         | ABS with Chrome trim                                                                               |
| Backing Plate   | ABS. Available in Chrome, White, Silver, Black, Matte Black, Brushed Nickel, Brushed and Champagne |
|                 |                                                                                                    |