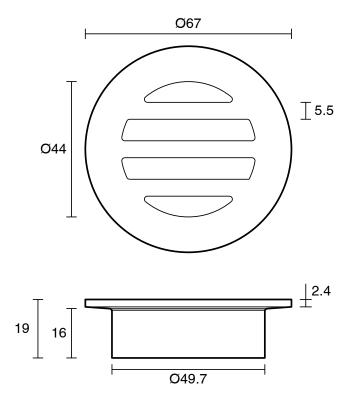

## Mizu Drift Drop In Grate Round 50mm Matte Black 9512191

| SPECIFICATIONS                                              |                              |
|-------------------------------------------------------------|------------------------------|
| Recommended Use                                             | Domestic, Hotel & Commercial |
| Material                                                    | Brass                        |
| Colour                                                      | Matte Black                  |
| Finish                                                      | Matte                        |
| Waste Size                                                  | 50 mm                        |
| WARRANTY                                                    |                              |
| Replacement Only - Domestic Use                             | 12 Months                    |
| Please refer to Warranty Page for full Terms and Conditions |                              |

Dimensions are nominal measurements only.