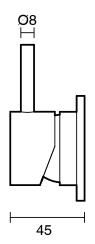

|
| Recommended Pressure Range                                  | 150 - 500 kPa as per AS3500   |
| Max Continuous Working Temperature (deg C)                  | 65                            |
| Min Continuous Working Temperature (deg C)                  | 5                             |
| Hot Water Unit Suitability                                  | Storage Tank; Continuous Flow |
| WARRANTY                                                    |                               |
| Warranty - Domestic Use (Years)                             | 15                            |
| Spare Parts & Labour (Years)                                | 15                            |
| Please refer to Warranty Page for full Terms and Conditions |                               |









Dimensions are nominal measurements only.

## **CLEANING RECOMMENDATIONS:**

We recommend the use of soapy water or approved cleaners. This product should not be cleaned with abrasive materials. Damage caused by any improper treatment is not covered by the product warranty. Refer to Warranty Conditions