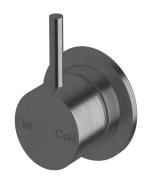

## Sussex Scala Shower / Bath Mixer Tap Brushed Gunmetal 2261562

| SPECIFICATIONS                                              |                               |
|-------------------------------------------------------------|-------------------------------|
| Recommended Use                                             | Domestic;Hotel;Commercial     |
| Colour Finish                                               | Brushed Gunmetal              |
| Primary Material                                            | Brass                         |
| Recommended Pressure Range                                  | 150 - 500 kPa as per AS3500   |
| Max Continuous Working Temperature (deg C)                  | 65                            |
| Min Continuous Working Temperature (deg C)                  | 5                             |
| Hot Water Unit Suitability                                  | Storage Tank; Continuous Flow |
| WARRANTY                                                    |                               |
| Warranty - Domestic Use (Years)                             | 15                            |
| Spare Parts & Labour (Years)                                | 15                            |
| Please refer to Warranty Page for full Terms and Conditions |                               |