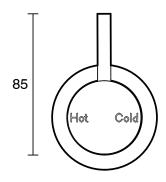

|
| Recommended Pressure Range                                  | 150 - 500 kPa as per AS3500   |
| Max Continuous Working Temperature (deg C)                  | 65                            |
| Min Continuous Working Temperature (deg C)                  | 5                             |
| Hot Water Unit Suitability                                  | Storage Tank; Continuous Flow |
| WARRANTY                                                    |                               |
| Warranty - Domestic Use (Years)                             | 15                            |
| Spare Parts & Labour (Years)                                | 15                            |
| Please refer to Warranty Page for full Terms and Conditions |                               |









Dimensions are nominal measurements only.

## **CLEANING RECOMMENDATIONS:**

We recommend the use of soapy water or approved cleaners. This product should not be cleaned with abrasive materials. Damage caused by any improper treatment is not covered by the product warranty. Refer to Warranty Conditions