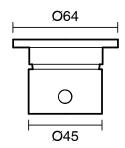

ss                         |
| Recommended Pressure Range                                  | 150 - 500 kPa as per AS3500   |
| Max Continuous Working Temperature (deg C)                  | 65                            |
| Min Continuous Working Temperature (deg C)                  | 5                             |
| Hot Water Unit Suitability                                  | Storage Tank; Continuous Flow |
| WARRANTY                                                    |                               |
| Warranty - Domestic Use (Years)                             | 15                            |
| Spare Parts & Labour (Years)                                | 15                            |
| Please refer to Warranty Page for full Terms and Conditions |                               |









Dimensions are nominal measurements only.

## **CLEANING RECOMMENDATIONS:**

We recommend the use of soapy water or approved cleaners. This product should not be cleaned with abrasive materials. Damage caused by any improper treatment is not covered by the product warranty. Refer to Warranty Conditions