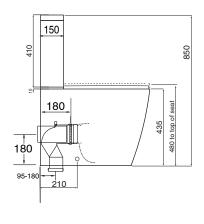

## Wolfen Ambulant Close Coupled Back to Wall Double Flap Toilet Suite (4 Star)

| Model                | Wolfen Ambulant Close Coupled Back to<br>Wall Double Flap Toilet Suite<br>White (4 Star) | Wolfen Ambulant Close Coupled Back to<br>Wall Double Flap Toilet Suite<br>Blue (4 Star)  | Wolfen Ambulant Close Coupled Back to<br>Wall Double Flap Toilet Suite<br>Grey (4 Star)  |
|----------------------|------------------------------------------------------------------------------------------|------------------------------------------------------------------------------------------|------------------------------------------------------------------------------------------|
|                      |                                                                                          |                                                                                          |                                                                                          |
| Product Code         | 1806671                                                                                  | 1806672                                                                                  | 1806673                                                                                  |
| Material             | Pan: Vitreous China<br>Cistern: Vitreous China<br>Seat: Urea with Stainless Steel Hinges | Pan: Vitreous China<br>Cistern: Vitreous China<br>Seat: Urea with Stainless Steel Hinges | Pan: Vitreous China<br>Cistern: Vitreous China<br>Seat: Urea with Stainless Steel Hinges |
| Product Features     | Meets AS1428.1 Ambulant design for access and mobility requirements.                     | Meets AS1428.1 Ambulant design for access and mobility requirements.                     | Meets AS1428.1 Ambulant Ddesign for access and mobility requirements.                    |
| Colour               | Cistern & Pan: White<br>Seat: White                                                      | Cistern & Pan: White<br>Seat: Blue                                                       | Cistern & Pan: White<br>Seat: Grey                                                       |
| Weight               | Cistern: 19kg Pan: 33kg (Load/bearing capacity 400kg) Seat: 2.8kg                        | Cistern: 19kg Pan: 33kg (Load/bearing capacity 400kg) Seat: 2.8kg                        | Cistern: 19kg Pan: 33kg (Load/bearing capacity 400kg) Seat: 2.8kg                        |
| Water Inlet Position | Back Inlet                                                                               | Back Inlet                                                                               | Back Inlet                                                                               |
| Toilet Seat          | Double Flap Seat                                                                         | Double Flap Seat                                                                         | Double Flap Seat                                                                         |
| Cistern Button       | Raised Height in White                                                                   | Raised Height in Blue                                                                    | Raised Height in Grey                                                                    |
| Rim Configuration    | Box Rim                                                                                  | Box Rim                                                                                  | Box Rim                                                                                  |
| Outlet Type          | Universal S & P                                                                          | Universal S & P                                                                          | Universal S & P                                                                          |
| S Trap Setout (mm)   | 95 min - 180 max                                                                         | 95 min - 180 max                                                                         | 95 min - 180 max                                                                         |
| P Trap Setout (mm)   | 180 mm                                                                                   | 180 mm                                                                                   | 180 mm                                                                                   |
| Inlet Valve Pressure | 500 kPa                                                                                  | 500 kPa                                                                                  | 500 kPa                                                                                  |
| Pan Fixing           | Screwed to floor using brackets supplied and bedded with sealant.                        | Screwed to floor using brackets supplied and bedded with sealant.                        | Screwed to floor using brackets supplied and bedded with sealant.                        |
| Cistern Fixing       | Bolted to Pan                                                                            | Bolted to Pan                                                                            | Bolted to Pan                                                                            |
| Standards            | AS1172                                                                                   | AS1172                                                                                   | AS1172                                                                                   |