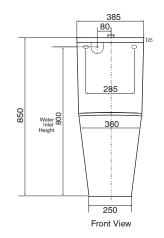

## Wolfen Ambulant Close Coupled Back to Wall Double Flap Toilet Suite (4 Star)

| Model                | Wolfen Ambulant Close Coupled Back to<br>Wall Double Flap Toilet Suite<br>White (4 Star) | Wolfen Ambulant Close Coupled Back to<br>Wall Double Flap Toilet Suite<br>Blue (4 Star)  | Wolfen Ambulant Close Coupled Back to<br>Wall Double Flap Toilet Suite<br>Grey (4 Star)  |
|----------------------|------------------------------------------------------------------------------------------|------------------------------------------------------------------------------------------|------------------------------------------------------------------------------------------|
|                      |                                                                                          |                                                                                          |                                                                                          |
| Product Code         | 1806671                                                                                  | 1806672                                                                                  | 1806673                                                                                  |
| Material             | Pan: Vitreous China<br>Cistern: Vitreous China<br>Seat: Urea with Stainless Steel Hinges | Pan: Vitreous China<br>Cistern: Vitreous China<br>Seat: Urea with Stainless Steel Hinges | Pan: Vitreous China<br>Cistern: Vitreous China<br>Seat: Urea with Stainless Steel Hinges |
| Product Features     | Meets AS1428.1 Ambulant design for access and mobility requirements.                     | Meets AS1428.1 Ambulant design for access and mobility requirements.                     | Meets AS1428.1 Ambulant Ddesign for access and mobility requirements.                    |
| Colour               | Cistern & Pan: White<br>Seat: White                                                      | Cistern & Pan: White<br>Seat: Blue                                                       | Cistern & Pan: White<br>Seat: Grey                                                       |
| Weight               | Cistern: 19kg Pan: 33kg (Load/bearing capacity 400kg) Seat: 2.8kg                        | Cistern: 19kg Pan: 33kg (Load/bearing capacity 400kg) Seat: 2.8kg                        | Cistern: 19kg Pan: 33kg (Load/bearing capacity 400kg) Seat: 2.8kg                        |
| Water Inlet Position | Back Inlet                                                                               | Back Inlet                                                                               | Back Inlet                                                                               |
| Toilet Seat          | Double Flap Seat                                                                         | Double Flap Seat                                                                         | Double Flap Seat                                                                         |
| Cistern Button       | Raised Height in White                                                                   | Raised Height in Blue                                                                    | Raised Height in Grey                                                                    |
| Rim Configuration    | Box Rim                                                                                  | Box Rim                                                                                  | Box Rim                                                                                  |
| Outlet Type          | Universal S & P                                                                          | Universal S & P                                                                          | Universal S & P                                                                          |
| S Trap Setout (mm)   | 95 min - 180 max                                                                         | 95 min - 180 max                                                                         | 95 min - 180 max                                                                         |
| P Trap Setout (mm)   | 180 mm                                                                                   | 180 mm                                                                                   | 180 mm                                                                                   |
| Inlet Valve Pressure | 500 kPa                                                                                  | 500 kPa                                                                                  | 500 kPa                                                                                  |
| Pan Fixing           | Screwed to floor using brackets supplied and bedded with sealant.                        | Screwed to floor using brackets supplied and bedded with sealant.                        | Screwed to floor using brackets supplied and bedded with sealant.                        |
| Cistern Fixing       | Bolted to Pan                                                                            | Bolted to Pan                                                                            | Bolted to Pan                                                                            |
| Standards            | AS1172                                                                                   | AS1172                                                                                   | AS1172                                                                                   |