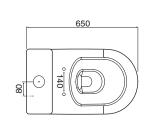

## Wolfen Ambulant Close Coupled Back to Wall Double Flap Toilet Suite (4 Star)

| Model                | Wolfen Ambulant Close Coupled Back to<br>Wall Double Flap Toilet Suite<br>White (4 Star) | Wolfen Ambulant Close Coupled Back to<br>Wall Double Flap Toilet Suite<br>Blue (4 Star)  | Wolfen Ambulant Close Coupled Back to<br>Wall Double Flap Toilet Suite<br>Grey (4 Star)  |
|----------------------|------------------------------------------------------------------------------------------|------------------------------------------------------------------------------------------|------------------------------------------------------------------------------------------|
|                      |                                                                                          |                                                                                          |                                                                                          |
| Product Code         | 1806671                                                                                  | 1806672                                                                                  | 1806673                                                                                  |
| Material             | Pan: Vitreous China<br>Cistern: Vitreous China<br>Seat: Urea with Stainless Steel Hinges | Pan: Vitreous China<br>Cistern: Vitreous China<br>Seat: Urea with Stainless Steel Hinges | Pan: Vitreous China<br>Cistern: Vitreous China<br>Seat: Urea with Stainless Steel Hinges |
| Product Features     | Meets AS1428.1 Ambulant design for access and mobility requirements.                     | Meets AS1428.1 Ambulant design for access and mobility requirements.                     | Meets AS1428.1 Ambulant Ddesign for access and mobility requirements.                    |
| Colour               | Cistern & Pan: White<br>Seat: White                                                      | Cistern & Pan: White<br>Seat: Blue                                                       | Cistern & Pan: White<br>Seat: Grey                                                       |
| Weight               | Cistern: 19kg Pan: 33kg (Load/bearing capacity 400kg) Seat: 2.8kg                        | Cistern: 19kg Pan: 33kg (Load/bearing capacity 400kg) Seat: 2.8kg                        | Cistern: 19kg Pan: 33kg (Load/bearing capacity 400kg) Seat: 2.8kg                        |
| Water Inlet Position | Back Inlet                                                                               | Back Inlet                                                                               | Back Inlet                                                                               |
| Toilet Seat          | Double Flap Seat                                                                         | Double Flap Seat                                                                         | Double Flap Seat                                                                         |
| Cistern Button       | Raised Height in White                                                                   | Raised Height in Blue                                                                    | Raised Height in Grey                                                                    |
| Rim Configuration    | Box Rim                                                                                  | Box Rim                                                                                  | Box Rim                                                                                  |
| Outlet Type          | Universal S & P                                                                          | Universal S & P                                                                          | Universal S & P                                                                          |
| S Trap Setout (mm)   | 95 min - 180 max                                                                         | 95 min - 180 max                                                                         | 95 min - 180 max                                                                         |
| P Trap Setout (mm)   | 180 mm                                                                                   | 180 mm                                                                                   | 180 mm                                                                                   |
| Inlet Valve Pressure | 500 kPa                                                                                  | 500 kPa                                                                                  | 500 kPa                                                                                  |
| Pan Fixing           | Screwed to floor using brackets supplied and bedded with sealant.                        | Screwed to floor using brackets supplied and bedded with sealant.                        | Screwed to floor using brackets supplied and bedded with sealant.                        |
| Cistern Fixing       | Bolted to Pan                                                                            | Bolted to Pan                                                                            | Bolted to Pan                                                                            |
| Standards            | AS1172                                                                                   | AS1172                                                                                   | AS1172                                                                                   |