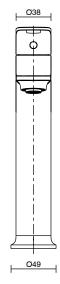

| 150 - 500 kPa                |
| Maximum Continuous Working Temperature                      | 65 deg C                     |
| Suitable for Storage Tank Hot Water                         | Yes                          |
| Suitable for Continuous Flow Hot Water                      | Yes                          |
| Suitable for Gravity Feed Hot Water                         | No                           |
| WARRANTY                                                    |                              |
| Warranty - Domestic Use                                     | 10 Years                     |
| Spare Parts & Labour                                        | 12 Months                    |
| Please refer to Warranty Page for full Terms and Conditions |                              |











Dimensions are nominal measurements only.

## **CLEANING RECOMMENDATIONS:**

We recommend the use of soapy water or approved cleaners. This product should not be cleaned with abrasive materials. Damage caused by any improper treatment is not covered by the product warranty. Refer to Warranty Conditions