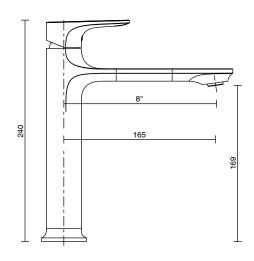

| 150 - 500 kPa                |
| Maximum Continuous Working Temperature                      | 65 deg C                     |
| Suitable for Storage Tank Hot Water                         | Yes                          |
| Suitable for Continuous Flow Hot Water                      | Yes                          |
| Suitable for Gravity Feed Hot Water                         | No                           |
| WARRANTY                                                    |                              |
| Warranty - Domestic Use                                     | 10 Years                     |
| Spare Parts & Labour                                        | 12 Months                    |
| Please refer to Warranty Page for full Terms and Conditions |                              |











Dimensions are nominal measurements only.

## **CLEANING RECOMMENDATIONS:**

We recommend the use of soapy water or approved cleaners. This product should not be cleaned with abrasive materials. Damage caused by any improper treatment is not covered by the product warranty. Refer to Warranty Conditions