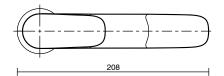

| 150 - 500 kPa                |
| Maximum Continuous Working Temperature                      | 65 deg C                     |
| Suitable for Storage Tank Hot Water                         | Yes                          |
| Suitable for Continuous Flow Hot Water                      | Yes                          |
| Suitable for Gravity Feed Hot Water                         | No                           |
| WARRANTY                                                    |                              |
| Warranty - Domestic Use                                     | 10 Years                     |
| Spare Parts & Labour                                        | 12 Months                    |
| Please refer to Warranty Page for full Terms and Conditions |                              |











Dimensions are nominal measurements only.

## **CLEANING RECOMMENDATIONS:**

We recommend the use of soapy water or approved cleaners. This product should not be cleaned with abrasive materials. Damage caused by any improper treatment is not covered by the product warranty. Refer to Warranty Conditions