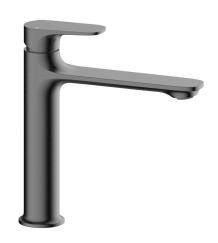

## Mizu Silk Medium Height Basin Mixer Brushed Gunmetal (6 Star)

## 9510769

| SPECIFICATIONS                                              |                              |
|-------------------------------------------------------------|------------------------------|
| Recommended Use                                             | Domestic, Hotel & Commercial |
| Colour                                                      | Brushed Gunmetal             |
| Finish                                                      | Brushed                      |
| Body Material                                               | Brass                        |
| Recommended Pressure Range                                  | 150 - 500 kPa                |
| Maximum Continuous Working Temperature                      | 65 deg C                     |
| Suitable for Storage Tank Hot Water                         | Yes                          |
| Suitable for Continuous Flow Hot Water                      | Yes                          |
| Suitable for Gravity Feed Hot Water                         | No                           |
| WARRANTY                                                    |                              |
| Warranty - Domestic Use                                     | 10 Years                     |
| Spare Parts & Labour                                        | 12 Months                    |
| Please refer to Warranty Page for full Terms and Conditions |                              |