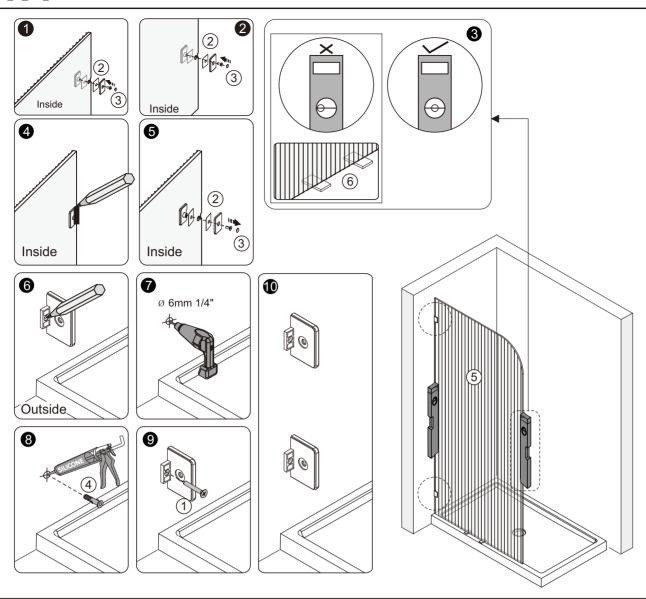

hor fixing and 3mm used for screwing directly into the wall studs.
- As with all toughened glass, take care while handling and wear safety goggles and gloves for personal protection.
- Use of a non-acidic silicone is recommended.







### **Parts List of Panel**



### **Determining Wall Clip Location**

When commencing step 1 on the following page, please refer to this drawing and the tabulated dimensions for your size of system to assist in the correct location of the wall clips.

#### **RIGHT**



#### **LEFT**



### **Determining Wall Channel Location**

When commencing step 1 on the following page, please refer to this drawing and the tabulated dimensions for your size of system to assist in the correct location of the wall channels.

#### **RIGHT**



#### **LEFT**



## **A-1**



# **A-2**



### **B-1**



## **B-2**







# Kado Lux Frameless Curved Fluted Shower Panel 900mm, 1000mm, 1200mm

#### **Care Details**

We recommend the use of soapy water or approved cleaners. This product should not be cleaned with abrasive materials. Damage caused by any improper treatment is not covered by the product warranty. Refer to Warranty Conditions

Plumbers, please ensure a copy of the installation instruction is left with the end user for future reference.