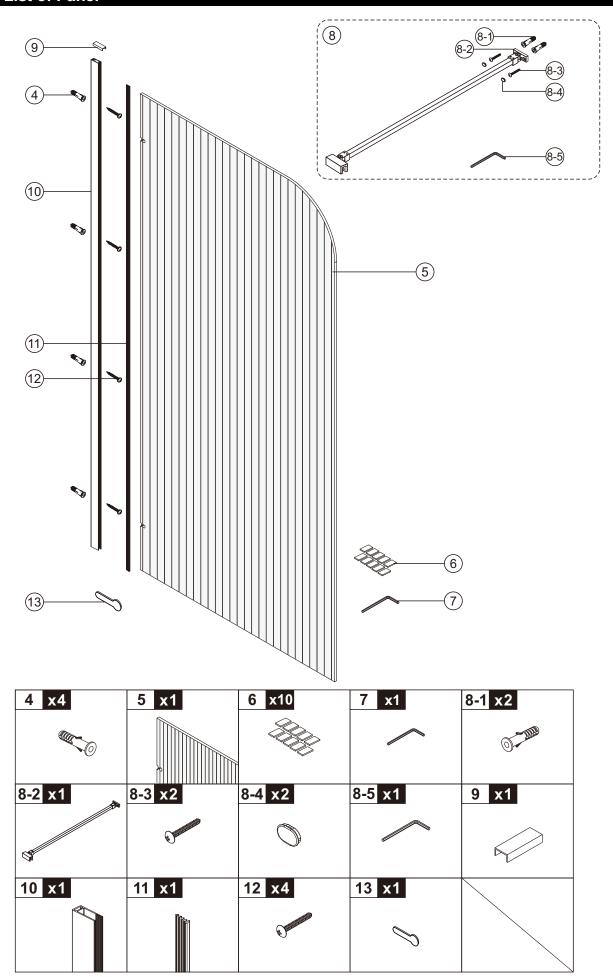

Base with this Screen/Panel are included with the Base.
- These Shower Screens/Panels can also be installed directly onto a tiled floor.
- Ensure there is a gasket between all glass and metal components.
- Leave the plastic protectors on the glass corners until the last possible moment and handle with care.
- In cold climates, warming the gaskets and seals with hot water or a hairdryer will assist installation.

#### **Tools Required**

- Use the correct type of drill bit for the material being drilled, with 6mm required for anchor fixing and 3mm used for screwing directly into the wall studs.
- As with all toughened glass, take care while handling and wear safety goggles and gloves for personal protection.
- Use of a non-acidic silicone is recommended.







### **Parts List of Panel**



### **Determining Wall Clip Location**

When commencing step 1 on the following page, please refer to this drawing and the tabulated dimensions for your size of system to assist in the correct location of the wall clips.

#### **RIGHT**



#### **LEFT**



### **Determining Wall Channel Location**

When commencing step 1 on the following page, please refer to this drawing and the tabulated dimensions for your size of system to assist in the correct location of the wall channels.

#### **RIGHT**



#### **LEFT**



## **A-1**



# **A-2**



### **B-1**



## **B-2**







# Kado Lux Frameless Curved Fluted Shower Panel 900mm, 1000mm, 1200mm

#### **Care Details**

We recommend the use of soapy water or approved cleaners. This product should not be cleaned with abrasive materials. Damage