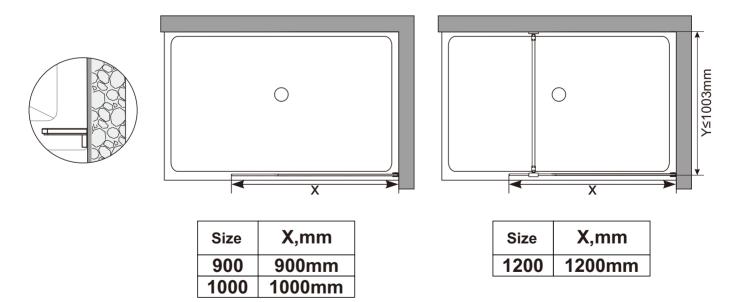

### **Determining Wall Channel Location**

When commencing step 1 on the following page, please refer to this drawing and the tabulated dimensions for your size of system to assist in the correct location of the wall channels.

#### **RIGHT**

#### **LEFT**