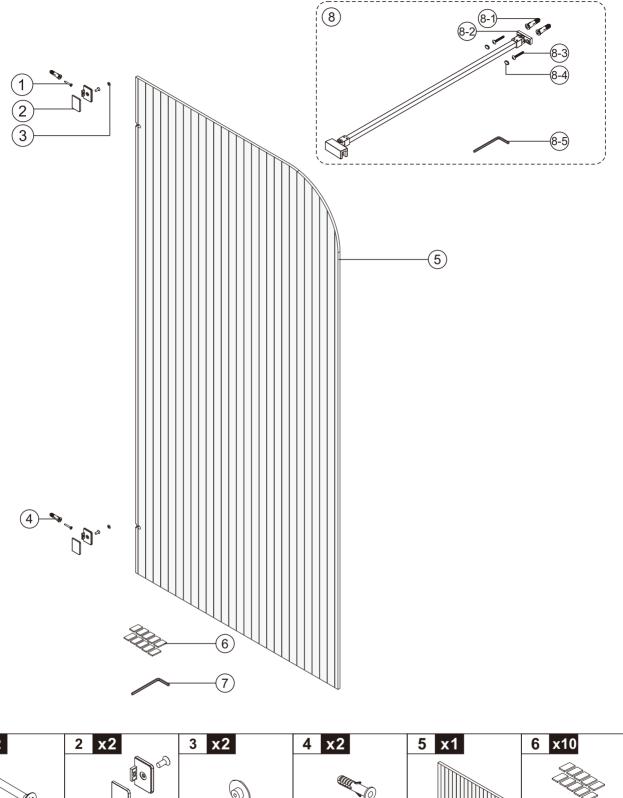

Instructions to install a Shower Base with this Screen/Panel are included with the Base.
- These Shower Screens/Panels can also be installed directly onto a tiled floor.
- Ensure there is a gasket between all glass and metal components.
- Leave the plastic protectors on the glass corners until the last possible moment and handle with care.
- In cold climates, warming the gaskets and seals with hot water or a hairdryer will assist installation.

#### **Tools Required**

- Use the correct type of drill bit for the material being drilled, with 6mm required for anchor fixing and 3mm used for screwing directly into the wall studs.
- As with all toughened glass, take care while handling and wear safety goggles and gloves for personal protection.
- Use of a non-acidic silicone is recommended.







### **Parts List of Panel**



### **Determining Wall Clip Location**

When commencing step 1 on the following page, please refer to this drawing and the tabulated dimensions for your size of system to assist in the correct location of the wall clips.

#### **RIGHT**



#### **LEFT**



### **Determining Wall Channel Location**

When commencing step 1 on the following page, please refer to this drawing and the tabulated dimensions for your size of system to assist in the correct location of the wall channels.

#### **RIGHT**



#### **LEFT**



## **A-1**



# **A-2**



### **B-1**



## **B-2**







# Kado Lux Frameless Curved Fluted Shower Panel 900mm, 1000mm, 1200mm

#### **Care Details**

We recommend the use of soapy water or approved cleaners. This product should not be cleane