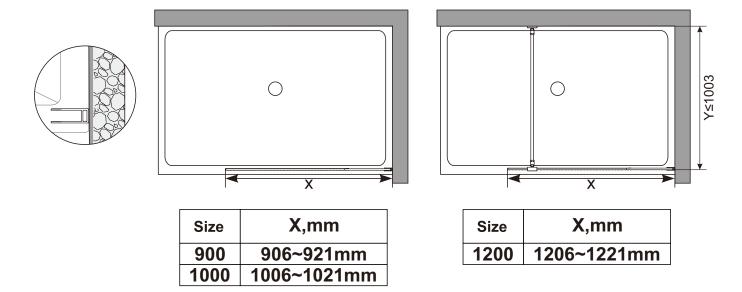

### **Determining Wall Clip Location**

When commencing step 1 on the following page, please refer to this drawing and the tabulated dimensions for your size of system to assist in the correct location of the wall clips.

#### **RIGHT**

#### **LEFT**

### **Determining Wall Channel Location**

When commencing step 1 on the following page, please refer to this drawing and the tabulated dimensions for your size of system to assist in the correct location of the wall channels.