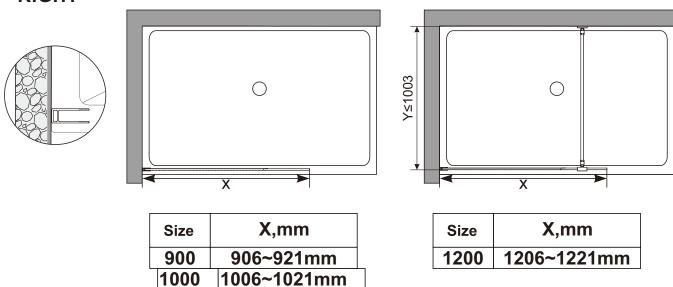

### **Determining Wall Clip Location**

When commencing step 1 on the following page, please refer to this drawing and the tabulated dimensions for your size of system to assist in the correct location of the wall clips.

#### **RIGHT**

#### **LEFT**