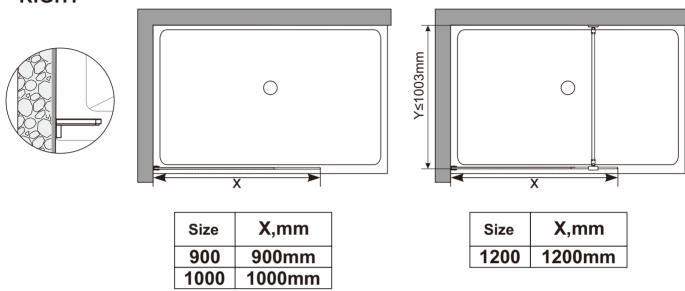

### **Determining Wall Clip Location**

When commencing step 1 on the following page, please refer to this drawing and the tabulated dimensions for your size of system to assist in the correct location of the wall clips.

#### **RIGHT**

#### **LEFT**