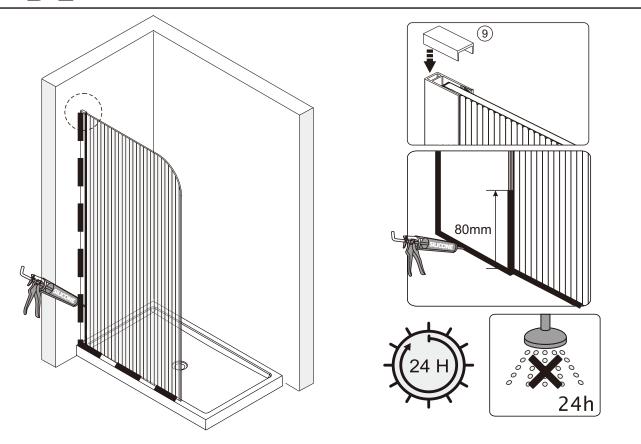

#### **Important - Pre-Installation Instructions**

- Please read this entire instruction book before commencing installation.
- A licensed tradesman must be used for the installation.
- Instructions to install a Shower Base with this Screen/Panel are included with the Base.
- These Shower Screens/Panels can also be installed directly onto a tiled floor.
- Ensure there is a gasket between all glass and metal components.
- Leave the plastic protectors on the glass corners until the last possible moment and handle with care.
- In cold climates, warming the gaskets and seals with hot water or a hairdryer will assist installation.

#### **Tools Required**

- Use the correct type of drill bit for the material being drilled, with 6mm required for anchor fixing and 3mm used for screwing directly into the wall studs.
- As with all toughened glass, take care while handling and wear safety goggles and gloves for personal protection.
- Use of a non-acidic silicone is recommended.