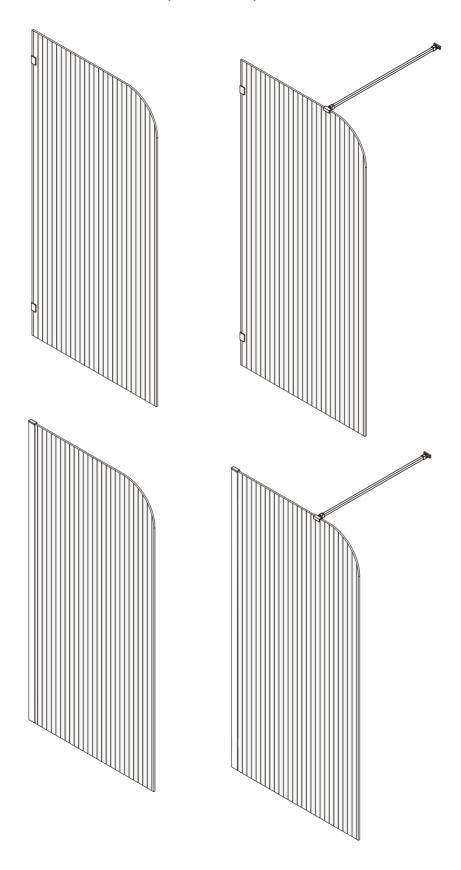

# Kado Lux Frameless Curved Fluted Shower Panel 900mm, 1000mm, 1200mm



#### **Important - Pre-Installation Instructions**

- Please read this entire instruction book before commencing installation.
- A licensed tradesman must be used for the installation.
- Instructions to install a Shower Base with this Screen/Panel are included with the Base.
- These Shower Screens/Panels can also be installed directly onto a tiled floor.
- Ensure there is a gasket between all glass and metal components.
- Leave the plastic protectors on the glass corners until the last possible moment and handle with care.
- In cold climates, warming the gaskets and seals with hot water or a hairdryer will assist installation.

#### **Tools Required**

- Use the correct type of drill bit for the material being drilled, with 6mm required for anchor fixing and 3mm used for screwing directl