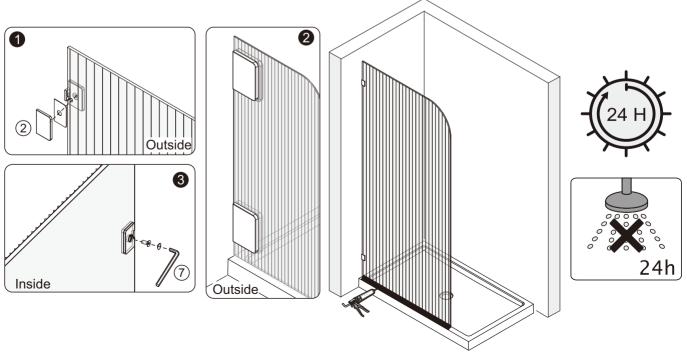

d 3mm used for screwing directly into the wall studs.
- As with all toughened glass, take care while handling and wear safety goggles and gloves for personal protection.
- Use of a non-acidic silicone is recommended.







### **Parts List of Panel**



### **Determining Wall Clip Location**

When commencing step 1 on the following page, please refer to this drawing and the tabulated dimensions for your size of system to assist in the correct location of the wall clips.

#### **RIGHT**



#### **LEFT**



### **Determining Wall Channel Location**

When commencing step 1 on the following page, please refer to this drawing and the tabulated dimensions for your size of system to assist in the correct location of the wall channels.

#### **RIGHT**



#### **LEFT**



## **A-1**



# **A-2**



### **B-1**



## **B-2**







# Kado Lux Frameless Curved Fluted Shower Panel 900mm, 1000mm, 1200mm

#### **Care Details**

We recommend the use of soapy water or approved cleaners. This product should not be cleaned with abrasive materials. Damage caused by any improper treatment is not covered by the product warranty. Refer to Warranty Conditions

Plumbers, please ensure a copy of the installation instruction is left with the end user for future reference.