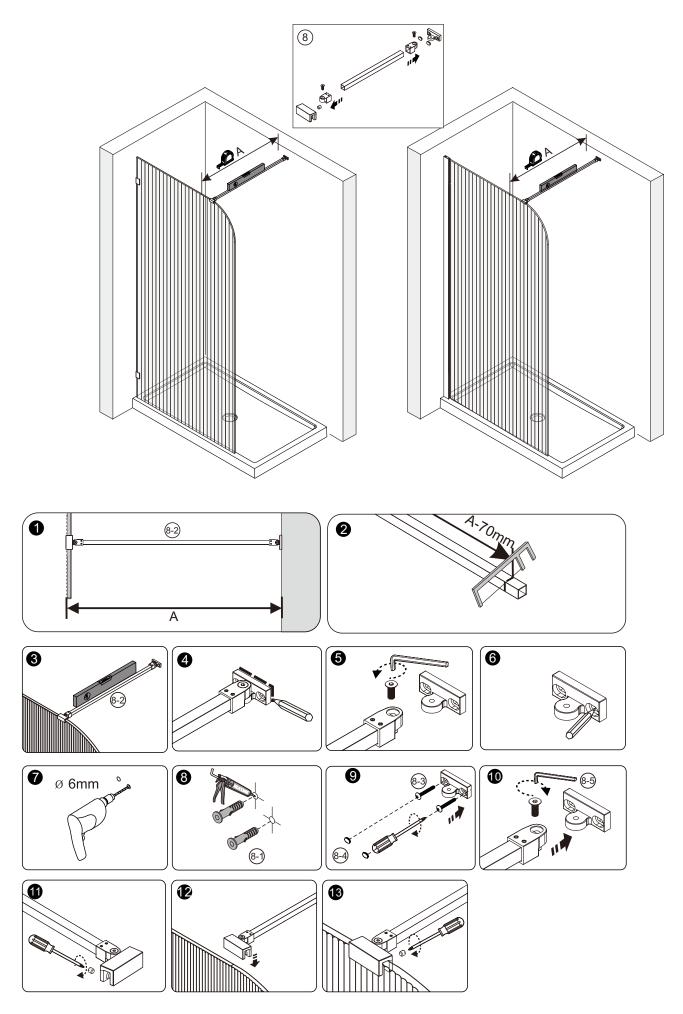

### **Determining Wall Clip Location**

When commencing step 1 on the following page, please refer to this drawing and the tabulated dimensions for your size of system to assist in the correct location of the wall clips.

#### **RIGHT**

#### **LEFT**

### **Determining Wall Channel Location**

When commencing step 1 on the following page, please refer to this drawing and the tabulated dimensions for your size of system to assist in the correct location of the wall channels.