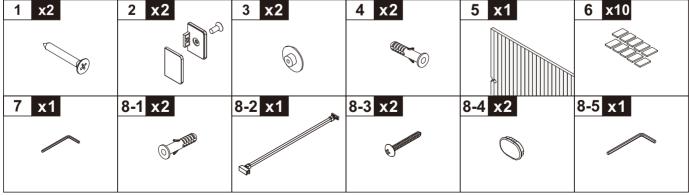

structions to install a Shower Base with this Screen/Panel are included with the Base.
- These Shower Screens/Panels can also be installed directly onto a tiled floor.
- Ensure there is a gasket between all glass and metal components.
- Leave the plastic protectors on the glass corners until the last possible moment and handle with care.
- In cold climates, warming the gaskets and seals with hot water or a hairdryer will assist installation.

#### **Tools Required**

- Use the correct type of drill bit for the material being drilled, with 6mm required for anchor fixing and 3mm used for screwing directly into the wall studs.
- As with all toughened glass, take care while handling and wear safety goggles and gloves for personal protection.
- Use of a non-acidic silicone is recommended.







### **Parts List of Panel**



### **Determining Wall Clip Location**

When commencing step 1 on the following page, please refer to this drawing and the tabulated dimensions for your size of system to assist in the correct location of the wall clips.

#### **RIGHT**



#### **LEFT**



### **Determining Wall Channel Location**

When commencing step 1 on the following page, please refer to this drawing and the tabulated dimensions for your size of system to assist in the correct location of the wall channels.

#### **RIGHT**



#### **LEFT**



## **A-1**



# **A-2**



### **B-1**



## **B-2**







# Kado Lux Frameless Curved Fluted Shower Panel 900mm, 1000mm, 1200mm

#### **Care Details**

We recommend the use of soapy water or approved cleaners. This product should not be cleaned