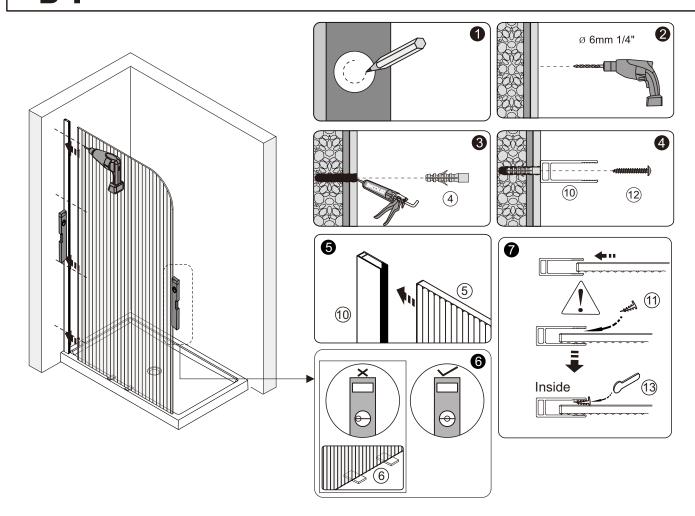

screwing directly into the wall studs.
- As with all toughened glass, take care while handling and wear safety goggles and gloves for personal protection.
- Use of a non-acidic silicone is recommended.







### **Parts List of Panel**



### **Determining Wall Clip Location**

When commencing step 1 on the following page, please refer to this drawing and the tabulated dimensions for your size of system to assist in the correct location of the wall clips.

#### **RIGHT**



#### **LEFT**



### **Determining Wall Channel Location**

When commencing step 1 on the following page, please refer to this drawing and the tabulated dimensions for your size of system to assist in the correct location of the wall channels.

#### **RIGHT**



#### **LEFT**



## **A-1**



# **A-2**



### **B-1**



## **B-2**







# Kado Lux Frameless Curved Fluted Shower Panel 900mm, 1000mm, 1200mm

#### **Care Details**

We recommend the use of soapy water or approved cleaners. This product should not be cleaned with abrasive materials. Damage caused by any improper treatment is not covered by the product warranty. Refer to Warranty Conditions

Plumbers, please ensure a copy of the installation instruction is left with the end user for future reference.