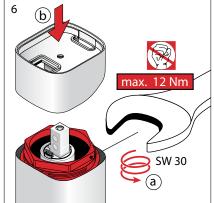

#### **Important Note**

Mixer must be installed to the requirements of AS/NZS 3500 by a qualified plumber. Your mixer comes to you already factory assembled and tested. We do not recommend the dismantling of any internal part of the mixer. The mixers are factory tested and sealed so as to give the best performance.

#### **INSTALLATION INSTRUCTIONS**

Important information to be observed before commissioning:

- Use only original parts from LAUFEN.
- LAUFEN accepts no responsibility for malfunctions resulting from incorrect installation or poor water quality.