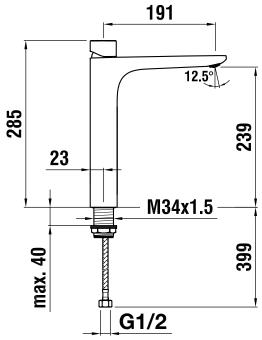

## CITYPLUS ZERO EXTENDED BASIN MIXER

Dimensions are nominal measurements only.

| SPECIFICATIONS           |                                                                                                                                      |
|--------------------------|--------------------------------------------------------------------------------------------------------------------------------------|
| Recommended use          | Domestic, Hotel and Commercial                                                                                                       |
| Colour availability      | Chrome                                                                                                                               |
| Pressure rating          | Maximum continuous operating pressure 1000kPa.                                                                                       |
|                          | As per AS/NZS3500 pressure must be limited to 500kPa on any new home, extension or renovation.                                       |
|                          | For best performance and longer life we recommend 150-500kPa.                                                                        |
|                          | Hot and cold water inlet pressure should be equal.                                                                                   |
| Temperature rating       | Maximum continuous working temperature 80°C                                                                                          |
| Suitable Hot Water Units | Storage Tank:Yes                                                                                                                     |
|                          | Continuous Flow:Yes                                                                                                                  |
|                          | Gravity Feed: Not suitable                                                                                                           |
| Additional Information   | Colour Options for Handle, (included with product)-<br>Chrome, Night Black, Glacier White, Pure Orange,<br>Matt Chrome & Swiss Flag. |

Note: Pop up Waste Rod not included with product.