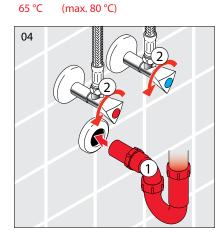

## CITYPLUS ZERO EXTENDED BASIN MIXER

Dimensions are nominal measurements only.

| SPECIFICATIONS           |                                                                                                                                      |
|--------------------------|--------------------------------------------------------------------------------------------------------------------------------------|
| Recommended use          | Domestic, Hotel and Commercial                                                                                                       |
| Colour availability      | Chrome                                                                                                                               |
| Pressure rating          | Maximum continuous operating pressure 1000kPa.                                                                                       |
|                          | As per AS/NZS3500 pressure must be limited to 500kPa on any new home, extension or renovation.                                       |
|                          | For best performance and longer life we recommend 150-500kPa.                                                                        |
|                          | Hot and cold water inlet pressure should be equal.                                                                                   |
| Temperature rating       | Maximum continuous working temperature 80°C                                                                                          |
| Suitable Hot Water Units | Storage Tank:Yes                                                                                                                     |
|                          | Continuous Flow:Yes                                                                                                                  |
|                          | Gravity Feed: Not suitable                                                                                                           |
| Additional Information   | Colour Options for Handle, (included with product)-<br>Chrome, Night Black, Glacier White, Pure Orange,<br>Matt Chrome & Swiss Flag. |