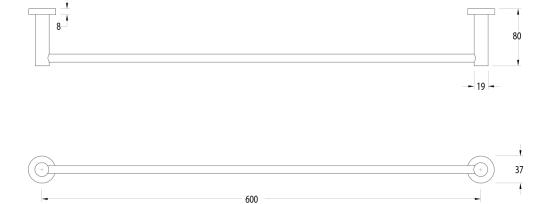

## Milli Mood Edit Single Towel Rail 600mm Brushed Nickel

2299205

| SPECIFICATIONS |  |
|----------------|--|
|----------------|--|

Recommended Use Domestic, Hotel & Commercial

Brushed Nickel DR Brass

Colour

Material

WARRANTY

Replacement Only - Domestic Use 15 Years

Please refer to Warranty Page for full Terms and Conditions

| <u></u> | <u></u> |
|---------|---------|
|         |         |
|         |         |
|         |         |



Dimensions are nominal measurements only.

## **CLEANING RECOMMENDATIONS:**

We recommend the use of soapy water or approved cleaners. This product should not be cleaned with abrasive materials. Damage caused by any improper treatment is not covered by the product warranty. Refer to Warranty Conditions

Disclaimer: Products in this specification manual must by regulation be installed by licensed and registered trade people. The manufacturer/distributor reserves the right to vary specifications or delete models from their range without prior notification. Dimensions are nominal measurements only. Dimensions and set-outs listed are correct at time of publication however the manufacturer/distributor takes no responsibility for printing errors.

Published 28/03/2022

To see the complete Mill