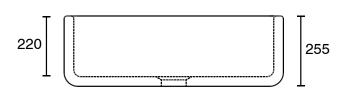

## 2029371

| SPECIFICATIONS                                              |                              |
|-------------------------------------------------------------|------------------------------|
| Recommended Use                                             | Domestic, Hotel & Commercial |
| Sink Colour                                                 | White                        |
| Finish                                                      | Gloss                        |
| Material                                                    | Heavy Duty Fine Fireclay     |
| Bowl Type                                                   | Single Bowl                  |
| Bowl Configuration                                          | No Drainer                   |
| Bowl Capacity                                               | 64 ltr                       |
| Mounting                                                    | Butler Style / Undermount    |
| Overflow Configuration                                      | No Overflow                  |
| Taphole Configuration                                       | No Taphole                   |
| Plug & Waste Size                                           | 90mm Basket Waste            |
| Plug & Waste                                                | Included                     |
| WARRANTY                                                    |                              |
| Warranty                                                    | Lifetime                     |
| Spare Parts & Labour                                        | 12 Months                    |
| Please refer to Warranty Page for full Terms and Conditions |                              |

Sinks must be installed using a cutout template. No responsibility will be taken for damage that occurs where a template has not been used.

Dimensions are nominal measurements only.

Disclaimer: Products in this specification manual must by regulation be installed by licensed and