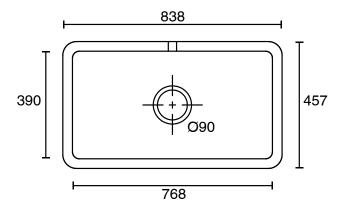

## 2029371

| SPECIFICATIONS                                              |                              |
|-------------------------------------------------------------|------------------------------|
| Recommended Use                                             | Domestic, Hotel & Commercial |
| Sink Colour                                                 | White                        |
| Finish                                                      | Gloss                        |
| Material                                                    | Heavy Duty Fine Fireclay     |
| Bowl Type                                                   | Single Bowl                  |
| Bowl Configuration                                          | No Drainer                   |
| Bowl Capacity                                               | 64 ltr                       |
| Mounting                                                    | Butler Style / Undermount    |
| Overflow Configuration                                      | No Overflow                  |
| Taphole Configuration                                       | No Taphole                   |
| Plug & Waste Size                                           | 90mm Basket Waste            |
| Plug & Waste                                                | Included                     |
| WARRANTY                                                    |                              |
| Warranty                                                    | Lifetime                     |
| Spare Parts & Labour                                        | 12 Months                    |
| Please refer to Warranty Page for full Terms and Conditions |                              |

Sinks must be installed using a cutout template. No responsibility will be taken for damage that occurs where a template has not been used.

Dimensions are nominal measurements only.

Disclaimer: Products in this specification manual must by regulation be installed by licensed and