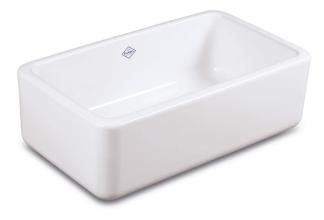

## **Shaws Lancaster 840 Single Butler Sink**

## 2029371

| SPECIFICATIONS                                              |                              |
|-------------------------------------------------------------|------------------------------|
| Recommended Use                                             | Domestic, Hotel & Commercial |
| Sink Colour                                                 | White                        |
| Finish                                                      | Gloss                        |
| Material                                                    | Heavy Duty Fine Fireclay     |
| Bowl Type                                                   | Single Bowl                  |
| Bowl Configuration                                          | No Drainer                   |
| Bowl Capacity                                               | 64 ltr                       |
| Mounting                                                    | Butler Style / Undermount    |
| Overflow Configuration                                      | No Overflow                  |
| Taphole Configuration                                       | No Taphole                   |
| Plug & Waste Size                                           | 90mm Basket Waste            |
| Plug & Waste                                                | Included                     |
| WARRANTY                                                    |                              |
| Warranty                                                    | Lifetime                     |
| Spare Parts & Labour                                        | 12 Months                    |
| Please refer to Warranty Page for full Terms and Conditions |                              |