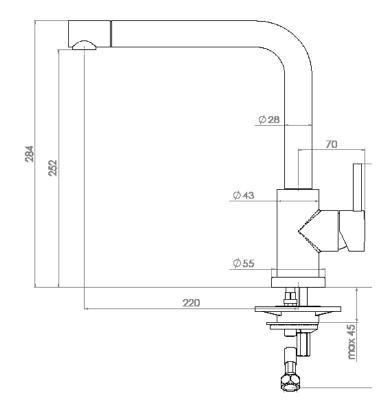

## Nobili Oz T7 L Shaped Sink Mixer (4 Star)

| SPECIFICATIONS                                              |                                |
|-------------------------------------------------------------|--------------------------------|
| Recommended Use                                             | Domestic, hotel and commercial |
| Colour Availability                                         | Chrome                         |
| Material                                                    | DR Brass                       |
| Cartridge Type                                              | Ceramic Disc                   |
| Recommended Pressure Range                                  | 150 - 500 kPa                  |
| Max Continuous Working Pressure                             | 1000 kPa                       |
| Max Continuous Working Temperature                          | 80 deg C                       |
| Suitable for Storage Tank Hot Water                         | Yes                            |
| Suitable for Continuous Flow Hot Water                      | Yes                            |
| Suitable for Gravity Feed Hot Water                         | No                             |
| WARRANTY                                                    |                                |
| Warranty - Domestic Use                                     | 15 Years                       |
| Spare Parts & Labour                                        | 12 Months                      |
| Please refer to Warranty Page for full Terms and Conditions |                                |