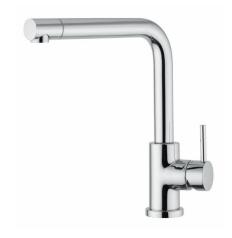

## Nobili Oz T7 L Shaped Sink Mixer (4 Star)

| SPECIFICATIONS                                              |                                |
|-------------------------------------------------------------|--------------------------------|
| Recommended Use                                             | Domestic, hotel and commercial |
| Colour Availability                                         | Chrome                         |
| Material                                                    | DR Brass                       |
| Cartridge Type                                              | Ceramic Disc                   |
| Recommended Pressure Range                                  | 150 - 500 kPa                  |
| Max Continuous Working Pressure                             | 1000 kPa                       |
| Max Continuous Working Temperature                          | 80 deg C                       |
| Suitable for Storage Tank Hot Water                         | Yes                            |
| Suitable for Continuous Flow Hot Water                      | Yes                            |
| Suitable for Gravity Feed Hot Water                         | No                             |
| WARRANTY                                                    |                                |
| Warranty - Domestic Use                                     | 15 Years                       |
| Spare Parts & Labour                                        | 12 Months                      |
| Please refer to Warranty Page for full Terms and Conditions |                                |