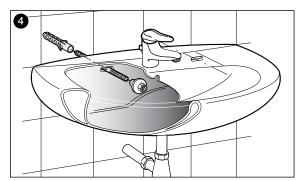

- Drill holes into walls at recommended height and fixing centres and install fixing bolts supplied (fig 1).
- Fit selected tapware to basin. Fit the supplied overflow waste to basin ensuring it is sealed with silicone on top.
- Carefully align basin complete with fittings onto protruding bolts.
- Insert nylon bushes and locking nut and partially tighten lock nuts to hold basin into position. Make minor adjustments at this stage to ensure basin is level and then fully tighten lock nuts. Do not over tighten.
- If desired all visible external edges can be joint sealed using flexible sealant ensuring to wipe off any excess.