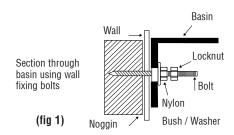

- Drill holes into walls at recommended height and fixing centres and install fixing bolts supplied (fig 1).
- Fit selected tapware to basin. Fit the supplied overflow waste to basin ensuring it is sealed with silicone on top.
- Carefully align basin complete with fittings onto protruding bolts.
- Insert nylon bushes and locking nut and partially tighten lock nuts to hold basin into position. Make minor adjustments at this stage to ensure basin is level and then fully tighten lock nuts. Do not over tighten.
- If desired all visible external edges can be joint sealed using flexible sealant ensuring to wipe off any excess.