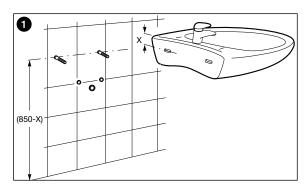

- Drill holes into walls at recommended height and fixing centres and install fixing bolts supplied (fig 1).
- Fit selected tapware to basin. Fit the supplied overflow waste to basin ensuring it is sealed with silicone on top.
- Carefully align basin complete with fittings onto protruding bolts.
- Insert nylon bushes and locking nut and partially tighten lock nuts to hold basin into position. Make minor adjustments at this stage to ensure basin is level and then fully tighten lock nuts. Do not over tighten.
- If desired all visible external edges can be joint sealed using flexible sealant ensuring to wipe off any excess.