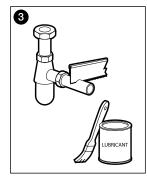

- Drill holes into walls at recommended height and fixing centres and install fixing bolts supplied (fig 1).
- Fit selected tapware to basin. Fit the supplied overflow waste to basin ensuring it is sealed with silicone on top.
- Carefully align basin complete with fittings onto protruding bolts.
- Insert nylon bushes and locking nut and partially tighten lock nuts to hold basin into position. Make minor adjustments at this stage to ensure basin is level and then fully tighten lock nuts. Do not over tighten.
- If desired all visible external edges can be joint sealed using flexible sealant ensuring to wipe off any excess.