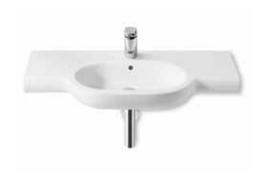

# ROCA MERIDIAN 1000 CENTRE BOWL WALL BASIN

| SPECIFICATIONS       |                                      |
|----------------------|--------------------------------------|
| Fixing               | Wall-mounted (fixing bolts supplied) |
| Pedestal available   | Semi-pedestal available              |
| Overflow             | Yes                                  |
| Taphole availability | One taphole                          |
| Plug & waste         | Suits 32 x 40mm overflow waste       |
| Water storage        | 5.5 litres                           |
| Colour availability  | White                                |
|                      |                                      |

# **MERIDIAN 1000 CENTRE BOWL WALL BASIN**

Note: All measurements are taken from finished wall and floor. If basin is installed at different height to that recommended, all other measurements must be adjusted accordingly. If fixing to timber framed walls or partitioning, the wall should be reinforced with noggins to receive fixing bolts/screws.