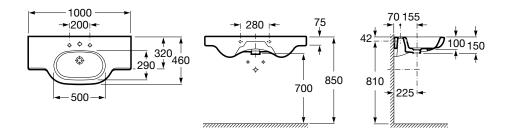

# **MERIDIAN 1000 CENTRE BOWL WALL BASIN**

Note: All measurements are taken from finished wall and floor. If basin is installed at different height to that recommended, all other measurements must be adjusted accordingly. If fixing to timber framed walls or partitioning, the wall should be reinforced with noggins to receive fixing bolts/screws.

- Drill holes into walls at recommended height and fixing centres and install fixing bolts supplied (fig 1).
- Fit selected tapware to basin. Fit the supplied overflow waste to basin ensuring it is sealed with silicone on top.
- Carefully align basin complete with fittings onto protruding bolts.
- Insert nylon bushes and locking nut and partially tighten lock nuts to hold basin into position. Make minor adjustments at this stage to ensure basin is level and then fully tighten lock nuts. Do not over tighten.
- If desired all visible external edges can be joint sealed using flexible sealant ensuring to wipe off any excess.