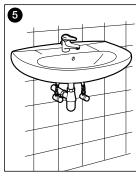

- Drill holes into walls at recommended height and fixing centres and install fixing bolts supplied (fig 1).
- Fit selected tapware to basin. Fit the supplied overflow waste to basin ensuring it is sealed with silicone on top.
- Carefully align basin complete with fittings onto protruding bolts.
- Insert nylon bushes and locking nut and partially tighten lock nuts to hold basin into position. Make minor adjustments at this stage to ensure basin is level and then fully tighten lock nuts. Do not over tighten.
- If desired all visible external edges can be joint sealed using flexible sealant ensuring to wipe off any excess.