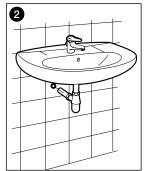

# **MERIDIAN 1000 CENTRE BOWL WALL BASIN**

Note: All measurements are taken from finished wall and floor. If basin is installed at different height to that recommended, all other measurements must be adjusted accordingly. If fixing to timber framed walls or partitioning, the wall should be reinforced with noggins to receive fixing bolts/screws.

- Drill holes into walls at recommended height and fixing centres and install fixing bolts supplied (fig 1).
- Fit selected tapware to basin. Fit the supplied overflow waste to basin ensuring it is sealed with silicone on top.
- Carefully align basin complete with fittings onto protruding bolts.
- Insert nylon bushes and locking nut and partially tighten lock nuts to hold basin into position. Make minor adjustments at this stage to ensure basin is level and then fully tighten lock nuts. Do not over tighten.
- If desired all visible external edges can be joint sealed using flexible sealant ensuring to wipe off any excess.