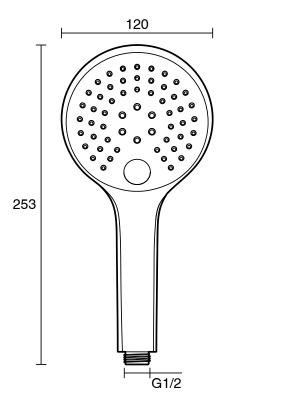

| 500 kPa                      |
| Maximum Continuous Working Temperature                      | 60 deg C                     |
| Suitable for Storage Tank Hot Water                         | Yes                          |
| Suitable for Continuous Flow Hot Water                      | Yes                          |
| Suitable for Gravity Feed Hot Water                         | No                           |
| WARRANTY                                                    |                              |
| Warranty - Domestic Use                                     | 10 Years                     |
| Spare Parts & Labour                                        | 1 Years                      |
| Please refer to Warranty Page for full Terms and Conditions |                              |







46



Dimensions are nominal measurements only.

## **CLEANING RECOMMENDATIONS:**

We recommend the use of soapy water or approved cleaners. This product should not be cleaned with abrasive materials. Damage caused by any improper treatment is not covered by the product warranty. Refer to Warranty Conditions