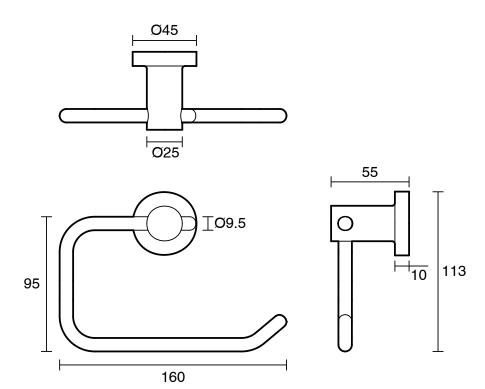

|                           |
|-------------------------------------------------------------|---------------------------|
| Recommended Use                                             | Domestic;Hotel;Commercial |
| Colour Finish                                               | Matte Black               |
| Primary Material                                            | Brass                     |
| WARRANTY                                                    |                           |
| Replacement Only - Domestic Use (Years)                     | 15                        |
| Parts Replacement Only (Years)                              | 15                        |
| Please refer to Warranty Page for full Terms and Conditions |                           |





Dimensions are nominal measurements only.

## **CLEANING RECOMMENDATIONS:**

We recommend the use of soapy water or approved cleaners. This product should not be cleaned with abrasive materials. Damage caused by any improper treatment is not covered by the product warranty. Refer to Warranty Conditions