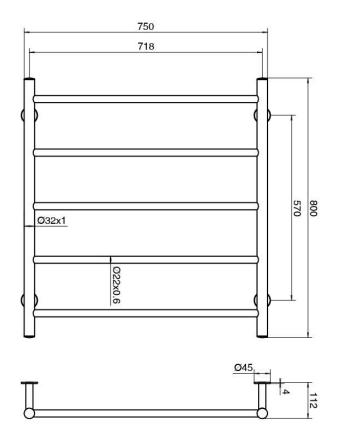

## Mizu Drift MK2 750 x 800mm Heated Towel Rail Low Voltage 24V Matte Black

Dimensions are nominal measurements only.