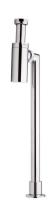

e Conversion Kit Chrome**

## 2261993

| SPECIFICATIONS                                              |                              |
|-------------------------------------------------------------|------------------------------|
| Recommended Use                                             | Domestic, Hotel & Commercial |
| Colour                                                      | Chrome                       |
| Material                                                    | Brass                        |
| WARRANTY                                                    |                              |
| Replacement Only - Domestic Use                             | 12 Months                    |
| Please refer to Warranty Page for full Terms and Conditions |                              |







Dimensions are nominal measurements only.

## **CLEANING RECOMMENDATIONS:**

We recommend the use of soapy water or approved cleaners. This product should not be cleaned with abrasive materials. Damage caused by any improper treatment is not covered by the product warranty - Refer to Warranty Conditions.