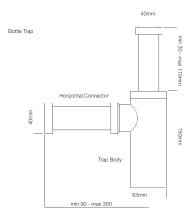

nversion Kit Chrome**

## 2261993

| SPECIFICATIONS                                              |                              |
|-------------------------------------------------------------|------------------------------|
| Recommended Use                                             | Domestic, Hotel & Commercial |
| Colour                                                      | Chrome                       |
| Material                                                    | Brass                        |
| WARRANTY                                                    |                              |
| Replacement Only - Domestic Use                             | 12 Months                    |
| Please refer to Warranty Page for full Terms and Conditions |                              |







Dimensions are nominal measurements only.

## **CLEANING RECOMMENDATIONS:**

We recommend the use of soapy water or approved cleaners. This product should not be cleaned with abrasive materials. Damage caused by any improper treatment is not covered by the product warranty - Refer to Warranty Conditions.