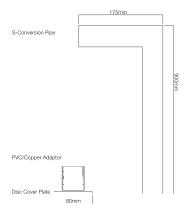

Conversion Kit Chrome**

## 2261993

| SPECIFICATIONS                                              |                              |
|-------------------------------------------------------------|------------------------------|
| Recommended Use                                             | Domestic, Hotel & Commercial |
| Colour                                                      | Chrome                       |
| Material                                                    | Brass                        |
| WARRANTY                                                    |                              |
| Replacement Only - Domestic Use                             | 12 Months                    |
| Please refer to Warranty Page for full Terms and Conditions |                              |







Dimensions are nominal measurements only.

## **CLEANING RECOMMENDATIONS:**

We recommend the use of soapy water or approved cleaners. This product should not be cleaned with abrasive materials. Damage caused by any improper treatment is not covered by the product warranty - Refer to Warranty Conditions.