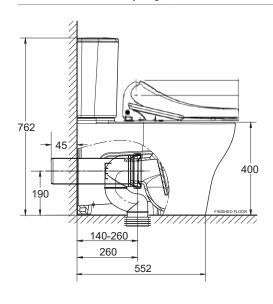

## Cygnet Close Couple Back to Wall Back Inlet Round Tank with SpaLet (4\*)

| SPECIFICATIONS              |                                                                           |
|-----------------------------|---------------------------------------------------------------------------|
| Recommended Use             | Domestic, Hotel & Commercial                                              |
| Material                    | Pan: Vitreous China<br>Cistern: Vitreous<br>China Seat: Urea              |
| Colour                      | White                                                                     |
| Weight                      | Pan: 42kg<br>Cistern: 14.6kg<br>Seat: 5.9kg                               |
| Water Inlet Position        | Back Inlet                                                                |
| Inlet Valve Pressure Rating | 500kPa                                                                    |
| Outlet Type                 | Universal S & P P trap (converts to S trap using plastic s bend provided) |
| Pan Fixing                  | Screwed to the floor using bracket (supplied) and bedded with sealant.    |
| Cistern Fixing              | Bolted directly to Pan                                                    |
| Rim Configuration           | Hygiene Rim                                                               |
| Technologies - e-bidet      | - Adjustable seat and water temper                                        |
|                             | - Adjustable dryer temperature                                            |
|                             | - Dual Nozzle                                                             |
|                             | - One touch power saver                                                   |
| S Trap Setout               | 140 - 260mm                                                               |
| P Trap Setout               | 190mm                                                                     |
| WARRANTY                    |                                                                           |
| Warranty - Domestic Use     | 10 Years VC, 2 Years SpaLet                                               |
| Spare Parts & Labour        | 12 Months                                                                 |