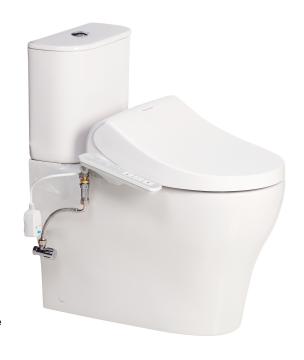

## Cygnet Close Couple Back to Wall Back Inlet Round Tank with SpaLet (4\*)

| SPECIFICATIONS              |                                                                           |
|-----------------------------|---------------------------------------------------------------------------|
| Recommended Use             | Domestic, Hotel & Commercial                                              |
| Material                    | Pan: Vitreous China<br>Cistern: Vitreous<br>China Seat: Urea              |
| Colour                      | White                                                                     |
| Weight                      | Pan: 42kg<br>Cistern: 14.6kg<br>Seat: 5.9kg                               |
| Water Inlet Position        | Back Inlet                                                                |
| Inlet Valve Pressure Rating | 500kPa                                                                    |
| Outlet Type                 | Universal S & P P trap (converts to S trap using plastic s bend provided) |
| Pan Fixing                  | Screwed to the floor using bracket (supplied) and bedded with sealant.    |
| Cistern Fixing              | Bolted directly to Pan                                                    |
| Rim Configuration           | Hygiene Rim                                                               |
| Technologies - e-bidet      | - Adjustable seat and water temper                                        |
|                             | - Adjustable dryer temperature                                            |
|                             | - Dual Nozzle                                                             |
|                             | - One touch power saver                                                   |
| S Trap Setout               | 140 - 260mm                                                               |
| P Trap Setout               | 190mm                                                                     |
| WARRANTY                    |                                                                           |
| Warranty - Domestic Use     | 10 Years VC, 2 Years SpaLet                                               |
| Spare Parts & Labour        | 12 Months                                                                 |