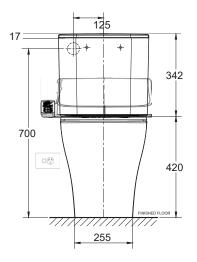

## Cygnet Close Couple Back to Wall Back Inlet Round Tank with SpaLet (4\*)

| SPECIFICATIONS              |                                                                           |
|-----------------------------|---------------------------------------------------------------------------|
| Recommended Use             | Domestic, Hotel & Commercial                                              |
| Material                    | Pan: Vitreous China<br>Cistern: Vitreous<br>China Seat: Urea              |
| Colour                      | White                                                                     |
| Weight                      | Pan: 42kg<br>Cistern: 14.6kg<br>Seat: 5.9kg                               |
| Water Inlet Position        | Back Inlet                                                                |
| Inlet Valve Pressure Rating | 500kPa                                                                    |
| Outlet Type                 | Universal S & P P trap (converts to S trap using plastic s bend provided) |
| Pan Fixing                  | Screwed to the floor using bracket (supplied) and bedded with sealant.    |
| Cistern Fixing              | Bolted directly to Pan                                                    |
| Rim Configuration           | Hygiene Rim                                                               |
| Technologies - e-bidet      | - Adjustable seat and water temper                                        |
|                             | - Adjustable dryer temperature                                            |
|                             | - Dual Nozzle                                                             |
|                             | - One touch power saver                                                   |
| S Trap Setout               | 140 - 260mm                                                               |
| P Trap Setout               | 190mm                                                                     |
| WARRANTY                    |                                                                           |
| Warranty - Domestic Use     | 10 Years VC, 2 Years SpaLet                                               |
| Spare Parts & Labour        | 12 Months                                                                 |