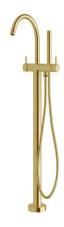

## Sussex Scala Floor Mounted Bath Mixer Tap Curved Outlet with Hand Shower Trimset LUX PVD Brushed Pure Gold (3 Star) 2267153

| SPECIFICATIONS                                              |                                              |
|-------------------------------------------------------------|----------------------------------------------|
| Recommended Use                                             | Domestic;Hotel;Commercial                    |
| Colour Finish                                               | Brushed Pure Gold                            |
| Primary Material                                            | Brass                                        |
| Recommended Pressure Range                                  | 150 - 500 kPa as per AS3500                  |
| Max Continuous Working Temperature (deg C)                  | 65                                           |
| Min Continuous Working Temperature (deg C)                  | 5                                            |
| Hot Water Unit Suitability                                  | Gravity Feed;Storage<br>Tank;Continuous Flow |
| WARRANTY                                                    |                                              |
| Warranty - Domestic Use (Years)                             | 15                                           |
| Spare Parts & Labour (Years)                                | 15                                           |
| Please refer to Warranty Page for full Terms and Conditions |                                              |