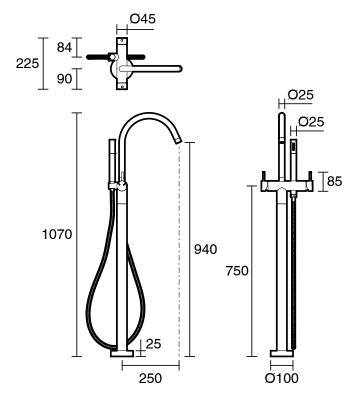

|
| Max Continuous Working Temperature (deg C)                  | 65                                           |
| Min Continuous Working Temperature (deg C)                  | 5                                            |
| Hot Water Unit Suitability                                  | Gravity Feed;Storage<br>Tank;Continuous Flow |
| WARRANTY                                                    |                                              |
| Warranty - Domestic Use (Years)                             | 15                                           |
| Spare Parts & Labour (Years)                                | 15                                           |
| Please refer to Warranty Page for full Terms and Conditions |                                              |







Dimensions are nominal measurements only.

## **CLEANING RECOMMENDATIONS:**

We recommend the use of soapy water or approved cleaners. This product should not be cleaned with abrasive materials. Damage caused by any improper treatment is not covered by the product warranty. Refer to Warranty Conditions