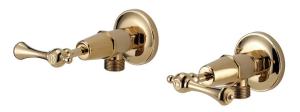

## Kado Era Washing Machine Stops Lever Handle Brass Gold

## 9507627

| SPECIFICATIONS                                              |                              |
|-------------------------------------------------------------|------------------------------|
| Recommended Use                                             | Domestic, Hotel & Commercial |
| Colour                                                      | Brass Gold                   |
| Finish                                                      | Polished                     |
| Material                                                    | DR Brass                     |
| Recommended Pressure Range                                  | 150 - 500 kPa                |
| Maximum Continuous Working Temperature                      | 80 deg C                     |
| Suitable for Storage Tank Hot Water                         | Yes                          |
| Suitable for Continuous Flow Hot Water                      | Yes                          |
| Suitable for Gravity Feed Hot Water                         | No                           |
| WARRANTY                                                    |                              |
| Warranty - Domestic Use                                     | 10 Years                     |
| Spare Parts & Labour                                        | 12 Months                    |
| Please refer to Warranty Page for full Terms and Conditions |                              |