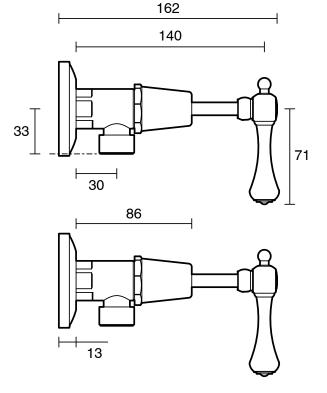

| 150 - 500 kPa                |
| Maximum Continuous Working Temperature                      | 80 deg C                     |
| Suitable for Storage Tank Hot Water                         | Yes                          |
| Suitable for Continuous Flow Hot Water                      | Yes                          |
| Suitable for Gravity Feed Hot Water                         | No                           |
| WARRANTY                                                    |                              |
| Warranty - Domestic Use                                     | 10 Years                     |
| Spare Parts & Labour                                        | 12 Months                    |
| Please refer to Warranty Page for full Terms and Conditions |                              |





Dimensions are nominal measurements only.

## **CLEANING RECOMMENDATIONS:**

We recommend the use of soapy water or approved cleaners. This product should not be cleaned with abrasive materials. Damage caused by any improper treatment is not covered by the product warranty. Refer to Warranty Conditions

Disclaimer: Products in this specification manual must by regulation be installed by licensed and registered trade people. The manufacturer/distributor reserves the right to vary specifications or delete models from their range without prior notification. Dimensions are nominal measurements only. Dimensions and set-outs listed are correct at time of publication however the manufacturer/distributor takes no responsibility for printing errors.

Published 12/10/2023

To see the complete Kado