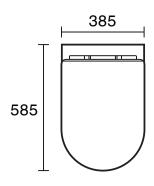

| Bottom Inlet                          |
| Toilet Seat Type                                            | Soft Close Quick Release              |
| Rim Configuration                                           | Rimless                               |
| Outlet Type                                                 | Universal S & P                       |
| WARRANTY                                                    |                                       |
| Warranty - Domestic Use                                     | 15 Years                              |
| Spare Parts & Labour                                        | 12 Months                             |
| Please refer to Warranty Page for full Terms and Conditions |                                       |











WaterMark

Dimensions are nominal measurements only.

## **CLEANING RECOMMENDATIONS:**

We recommend the use of soapy water or approved cleaners. This product should not be cleaned with abrasive materials. Damage caused by any improper treatment is not covered by the product warranty. Refer to Warranty Conditions