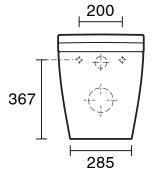

| Bottom Inlet                          |
| Toilet Seat Type                                            | Soft Close Quick Release              |
| Rim Configuration                                           | Rimless                               |
| Outlet Type                                                 | Universal S & P                       |
| WARRANTY                                                    |                                       |
| Warranty - Domestic Use                                     | 15 Years                              |
| Spare Parts & Labour                                        | 12 Months                             |
| Please refer to Warranty Page for full Terms and Conditions |                                       |











WaterMark

Dimensions are nominal measurements only.

## **CLEANING RECOMMENDATIONS:**

We recommend the use of soapy water or approved cleaners. This product should not be cleaned with abrasive materials. Damage caused by any improper treatment is not covered by the product warranty. Refer to Warranty Conditions