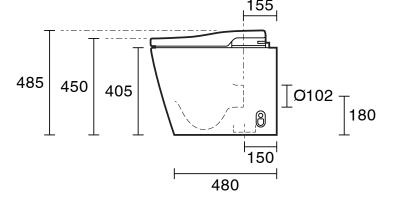

| Bottom Inlet                          |
| Toilet Seat Type                                            | Soft Close Quick Release              |
| Rim Configuration                                           | Rimless                               |
| Outlet Type                                                 | Universal S & P                       |
| WARRANTY                                                    |                                       |
| Warranty - Domestic Use                                     | 15 Years                              |
| Spare Parts & Labour                                        | 12 Months                             |
| Please refer to Warranty Page for full Terms and Conditions |                                       |











WaterMark

Dimensions are nominal measurements only.

## **CLEANING RECOMMENDATIONS:**

We recommend the use of soapy water or approved cleaners. This product should not be cleaned with abrasive materials. Damage caused by any improper treatment is not covered by the product warranty. Refer to Warranty Conditions