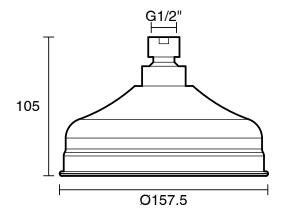

Brass                      |
| Recommended Pressure Range                                  | 150 - 500 kPa as per AS3500   |
| Max Continuous Working Temperature (deg C)                  | 80                            |
| Min Continuous Working Temperature (deg C)                  | 5                             |
| Hot Water Unit Suitability                                  | Storage Tank; Continuous Flow |
| WARRANTY                                                    |                               |
| Warranty - Domestic Use (Years)                             | 15                            |
| Spare Parts & Labour (Years)                                | 1                             |
| Please refer to Warranty Page for full Terms and Conditions |                               |









Dimensions are nominal measurements only.

## **CLEANING RECOMMENDATIONS:**

We recommend the use of soapy water or approved cleaners. This product should not be cleaned with abrasive materials. Damage caused by any improper treatment is not covered by the product warranty. Refer to Warranty Conditions