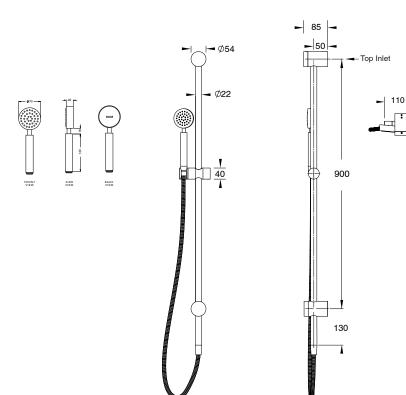

00 - 500 kPa                |
| Maximum Continuous Working Temperature                      | 65 deg C                     |
| Suitable for Storage Tank Hot Water                         | Yes                          |
| Suitable for Continuous Flow Hot Water                      | Yes                          |
| Suitable for Gravity Feed Hot Water                         | No                           |
| WARRANTY                                                    |                              |
| Warranty - Domestic Use                                     | 15 Years                     |
| Spare Parts & Labour                                        | 12 Months                    |
| Please refer to Warranty Page for full Terms and Conditions |                              |



١

85



Dimensions are nominal measurements only.

## **CLEANING RECOMMENDATIONS:**

We recommend the use of soapy water or approved cleaners. This product should not be cleaned with abrasive materials. Damage caused by any improper treatment is not covered by the product warranty. Refer to Warranty Conditions

Disclaimer: Products in this specification manual must by regulation be installed by licensed and registered trade people. The manufacturer/distributor reserves the right to vary specifications or delete models from their range without prior notification. Dimensions are nominal measurements only. Dimensions and set-outs listed are correct at time of publication however the manufacturer/distributor takes no responsibility for printing errors.

Published 05/07/2024

To see the complete Mill