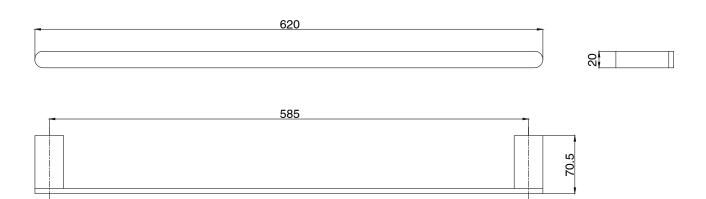

-------------------------------|---------------------------|
| Recommended Use                                             | Domestic;Hotel;Commercial |
| Colour Finish                                               | Brushed Gunmetal          |
| Primary Material                                            | Zinc                      |
| WARRANTY                                                    |                           |
| Replacement Only - Domestic Use (Years)                     | 10                        |
| Parts Replacement Only (Years)                              | 1                         |
| Please refer to Warranty Page for full Terms and Conditions |                           |
|                                                             |                           |





Dimensions are nominal measurements only.

## **CLEANING RECOMMENDATIONS:**

We recommend the use of soapy water or approved cleaners. This product should not be cleaned with abrasive materials. Damage caused by any improper treatment is not covered by the product warranty. Refer to Warranty Conditions