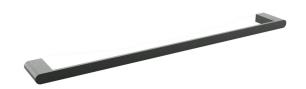

## Mizu Soothe Single Towel Rail 600mm Brushed Gunmetal

## 2265126

| SPECIFICATIONS                                              |                           |
|-------------------------------------------------------------|---------------------------|
| Recommended Use                                             | Domestic;Hotel;Commercial |
| Colour Finish                                               | Brushed Gunmetal          |
| Primary Material                                            | Zinc                      |
| WARRANTY                                                    |                           |
| Replacement Only - Domestic Use (Years)                     | 10                        |
| Parts Replacement Only (Years)                              | 1                         |
| Please refer to Warranty Page for full Terms and Conditions |                           |
|                                                             |                           |