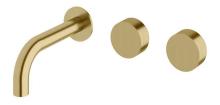

## Milli Pure Wall Basin Hostess System 160mm PVD Brushed Gold (3 Star) 9510896

| SPECIFICATIONS                                              |                               |
|-------------------------------------------------------------|-------------------------------|
| Recommended Use                                             | Domestic;Hotel;Commercial     |
| Colour Finish                                               | Brushed Gold                  |
| Primary Material                                            | DR Brass                      |
| Recommended Pressure Range                                  | 150 - 500 kPa as per AS3500   |
| Max Continuous Working Temperature (deg C)                  | 65                            |
| Min Continuous Working Temperature (deg C)                  | 5                             |
| Hot Water Unit Suitability                                  | Storage Tank; Continuous Flow |
| WARRANTY                                                    |                               |
| Warranty - Domestic Use (Years)                             | 15                            |
| Spare Parts & Labour (Years)                                | 1                             |
| Please refer to Warranty Page for full Terms and Conditions |                               |