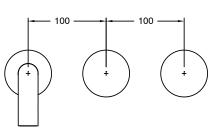

ass                      |
| Recommended Pressure Range                                  | 150 - 500 kPa as per AS3500   |
| Max Continuous Working Temperature (deg C)                  | 65                            |
| Min Continuous Working Temperature (deg C)                  | 5                             |
| Hot Water Unit Suitability                                  | Storage Tank; Continuous Flow |
| WARRANTY                                                    |                               |
| Warranty - Domestic Use (Years)                             | 15                            |
| Spare Parts & Labour (Years)                                | 1                             |
| Please refer to Warranty Page for full Terms and Conditions |                               |









Dimensions are nominal measurements only.

## **CLEANING RECOMMENDATIONS:**

We recommend the use of soapy water or approved cleaners. This product should not be cleaned with abrasive materials. Damage caused by any improper treatment is not covered by the product warranty. Refer to Warranty Conditions





160