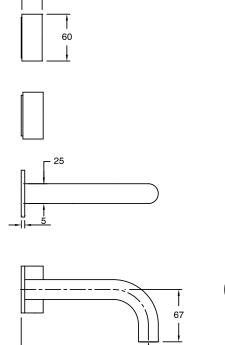

Brass                      |
| Recommended Pressure Range                                  | 150 - 500 kPa as per AS3500   |
| Max Continuous Working Temperature (deg C)                  | 65                            |
| Min Continuous Working Temperature (deg C)                  | 5                             |
| Hot Water Unit Suitability                                  | Storage Tank; Continuous Flow |
| WARRANTY                                                    |                               |
| Warranty - Domestic Use (Years)                             | 15                            |
| Spare Parts & Labour (Years)                                | 1                             |
| Please refer to Warranty Page for full Terms and Conditions |                               |









Dimensions are nominal measurements only.

## **CLEANING RECOMMENDATIONS:**

We recommend the use of soapy water or approved cleaners. This product should not be cleaned with abrasive materials. Damage caused by any improper treatment is not covered by the product warranty. Refer to Warranty Conditions





160