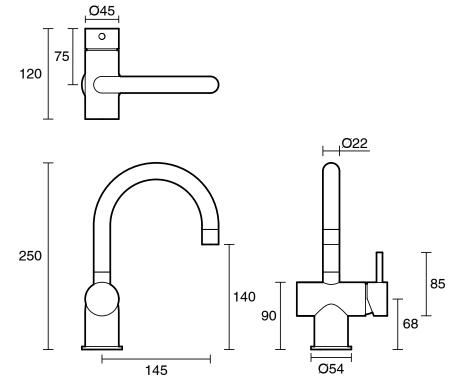

|
| Max Continuous Working Temperature (deg C)                  | 65                                           |
| Min Continuous Working Temperature (deg C)                  | 5                                            |
| Hot Water Unit Suitability                                  | Gravity Feed;Storage<br>Tank;Continuous Flow |
| WARRANTY                                                    |                                              |
| Warranty - Domestic Use (Years)                             | 15                                           |
| Spare Parts & Labour (Years)                                | 15                                           |
| Please refer to Warranty Page for full Terms and Conditions |                                              |







Dimensions are nominal measurements only.

## **CLEANING RECOMMENDATIONS:**

We recommend the use of soapy water or approved cleaners. This product should not be cleaned with abrasive materials. Damage caused by any improper treatment is not covered by the product warranty. Refer to Warranty Conditions