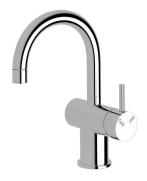

## Sussex Scala Basin / Sink Mixer Tap Small Curved Right Hand Chrome (4 Star) 2261620

| SPECIFICATIONS                                              |                                              |
|-------------------------------------------------------------|----------------------------------------------|
| Recommended Use                                             | Domestic;Hotel;Commercial                    |
| Colour Finish                                               | Polished Chrome                              |
| Primary Material                                            | DR Brass                                     |
| Recommended Pressure Range                                  | 150 - 500 kPa as per AS3500                  |
| Max Continuous Working Temperature (deg C)                  | 65                                           |
| Min Continuous Working Temperature (deg C)                  | 5                                            |
| Hot Water Unit Suitability                                  | Gravity Feed;Storage<br>Tank;Continuous Flow |
| WARRANTY                                                    |                                              |
| Warranty - Domestic Use (Years)                             | 15                                           |
| Spare Parts & Labour (Years)                                | 15                                           |
| Please refer to Warranty Page for full Terms and Conditions |                                              |